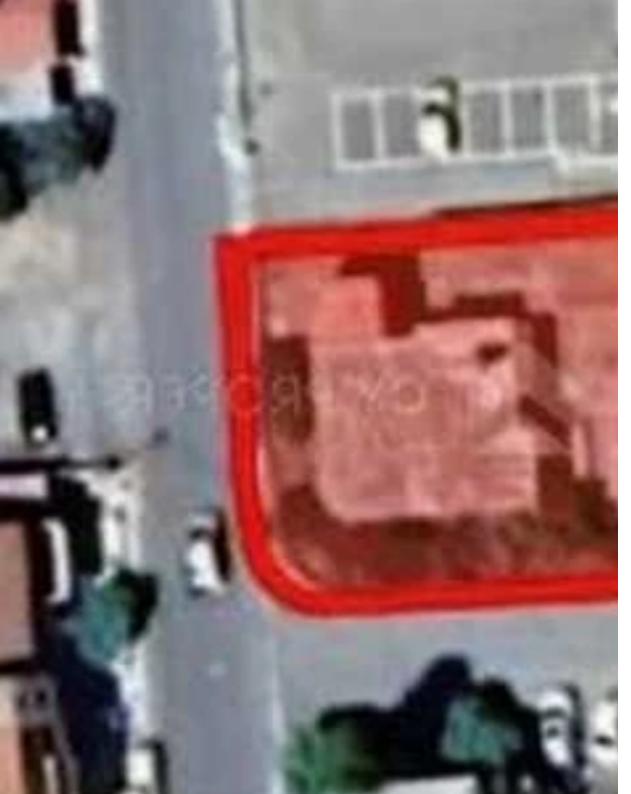

## Residential land 511 m<sup>2</sup>

Larnaka, Petraki-Kyprianou-School-Sotiros-6051 , Cyprus

**Offered at:** €1,000,000

**Estate ID**: 79948

Ref: ba5252381

Total plot's-land's area: 511 m²

Coverage: 50 %

Density: 140 %

Available from: 2024-11-14

Offered at: 1,000,000

Type: Residential

"Residential building plot is available for sale, which corresponds to an area of approximately 511 sqm located in harbor area in Chrysopolitissa,
Larnaca. It is situated near to a plethora of amenities and services such as schools, banks, bakeries, supermarkets, and just a few minutes drive distance to the beach. The property falls within Residential Zone ??3? with a building coefficient of 140%, coverage of 50%, and permission for 6 floors (up to 24 meters) of construction. Title deed is available."...