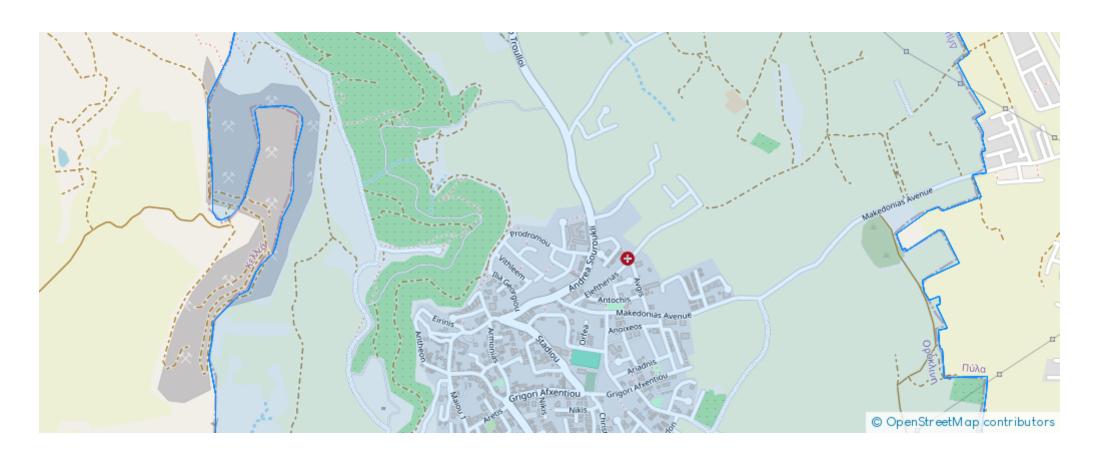

land 23417 m<sup>2</sup>

Larnaka, Voroklini-7040, Cyprus

Offered at:  $\leq 6,000,000$ 

**Estate ID:** 79951

Ref: ba5252384





Total plot's-land's area: 23417 m²



Coverage: 20 %



Density: 35 %



Available from: 2024-11-14



Offered at: 6,000,00



Type: **Residentia** 

"Residential field, extending to about 23417 sq.m. in total, located in Oroklini. Access to the field is via a registered public road. It is ideally situated near to a plethora of amenities and services such as schools, banks, bakeries, supermarkets, and just a few minutes drive distance to the beach. The property falls within Residential Zone H5? (87%), with a building coefficient of 35%, coverage of 20%, and permission for 2 floors (8.30m) of construction. Title deed is available."...

## **Estate on map:**