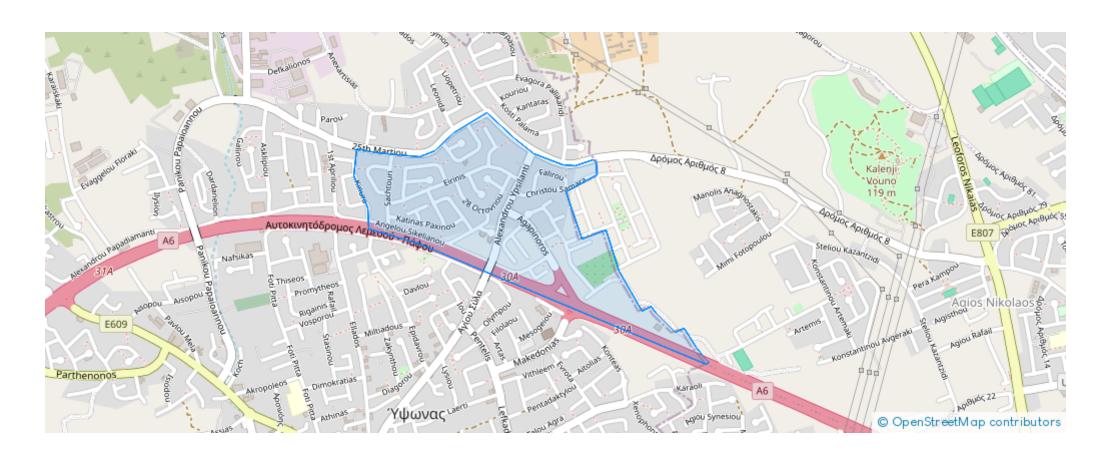

Available from: 2024-11-14



Offered at: 180,000



Type: **Residentia** 

"FOR SALE RESIDENTIAL BUILDING PLOT 541 SQ.M. IN YPSONAS, LIMASSOL (200.000€ +VAT\*) Ypsonas, Limassol, Cyprus Last Updated: 23/05/2024 A Residential Building Plot sized 541 square meters, located in Ypsonas of Limassol district. (Listing No: 3497). Situated approximately 12000 meters from the village centre and about 7000 meters from the closest beach, this piece of land is part of a residential zone with a building density factor of 80%. The property can be accessed from a public road and has a relatively regular shape and even land surface. In terms of infrastructure, the property is adjacent to the networks of electricity, water whereas view-wise it enjoys unobstructed, sea, vill...

## **Estate on map:**