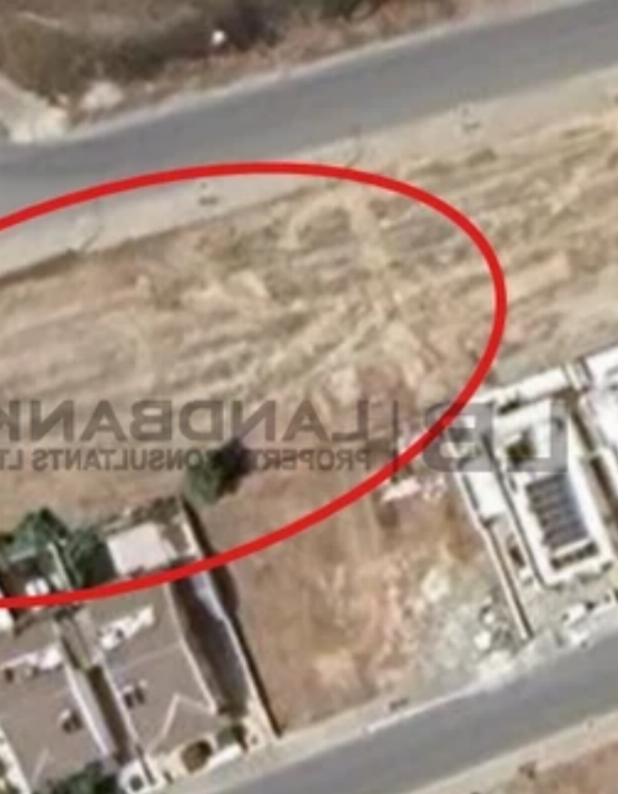

## Residential land 1083 m<sup>2</sup>

Nicosia, Makedonias-St-Latsia-2238, Cyprus

**Offered at:** €270,000

**Estate ID:** 79969

**Ref:** ba5513201

Total plot's-land's area: 1083 m²

Available from: 2024-11-14

Offered at: 270,00

Type: Residentia

"A remarkable 1,083sqm plot in the sought-after area of Latsia, featuring an impressive 48m frontage. With an 80% building density, this expansive plot offers versatility, allowing for the construction of 2,3, or even 4 houses, or a grand mansion with a generous garden. Located in one of Nicosia's fastest-growing areas, it provides an exceptional opportunity for luxurious, multi-residential development. Perfect for those aiming to invest in a prestigious neighborhood that blends privacy with proximity to key amenities."...