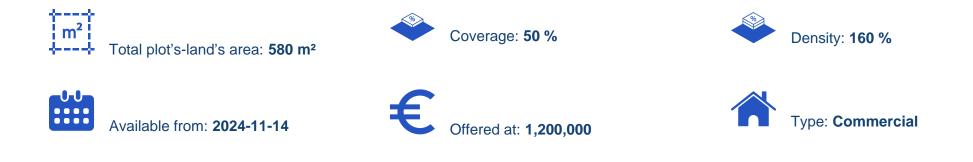

## Commercial land 580 m<sup>2</sup>

Limassol, Ygia-Polyclinic-Agia-Zoni-3025, Cyprus

Offered at: €1,200,000 Estate ID: 79971 Ref: ba5337186

"This prime plot of 580m2 is located in a central area of Agia Zoni, Limassol. Its great location offers easy access to all the main roads and all necessary services and amenities. Due to its high density, the plot is suitable for the development of an office building or a residential development due to the surrounding types of development. It falls into the planning zone E?3 with the following development characteristics: -160% Building Density -50% Coverage -5 Floors -20,5 Height -Even surface The property is NOT subject to VAT. Contact us for a viewing."...