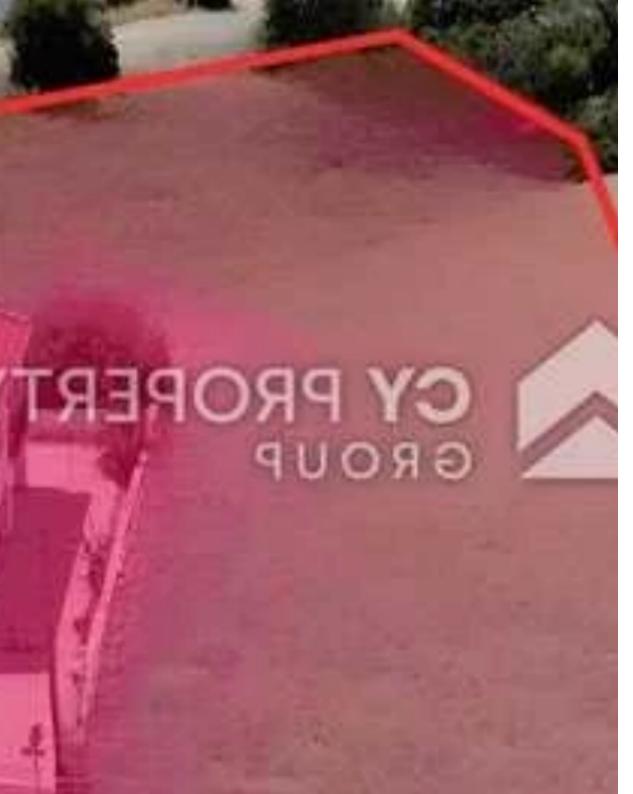

## Residential land 2343 m<sup>2</sup>

Larnaka, Pano-Lefkara-7700, Cyprus

**Offered at:** €79,000

**Estate ID:** 79982

**Ref:** ba5378856

Total plot's-land's area: 2343 m²

Coverage: 50 %

Density: 90 %

Available from: 2024-11-14

Offered at: **79,00** 

Type: Residential

"A 50% share (approximately 2.343 sq.m)of a residential field extending to about 4.686 sq.m. in total, situated in Choirokitia, Larnaka. The field is a corner parcel with a rectangularly shaped and a flat surface. Access to the field is via two registered roads with total frontage of approximately 132m.

Within the field there is a house. No distribution agreement in place. The asset is located approximately 500m southeast from the community of Choirokitia and approximately, 600m southwest from the Neolithic Settlement of Choirokitia. The property falls within Zone H2, with a building coefficient of 90%, coverage of 50%, and permission for 2 floors (8.3m) of construction."...