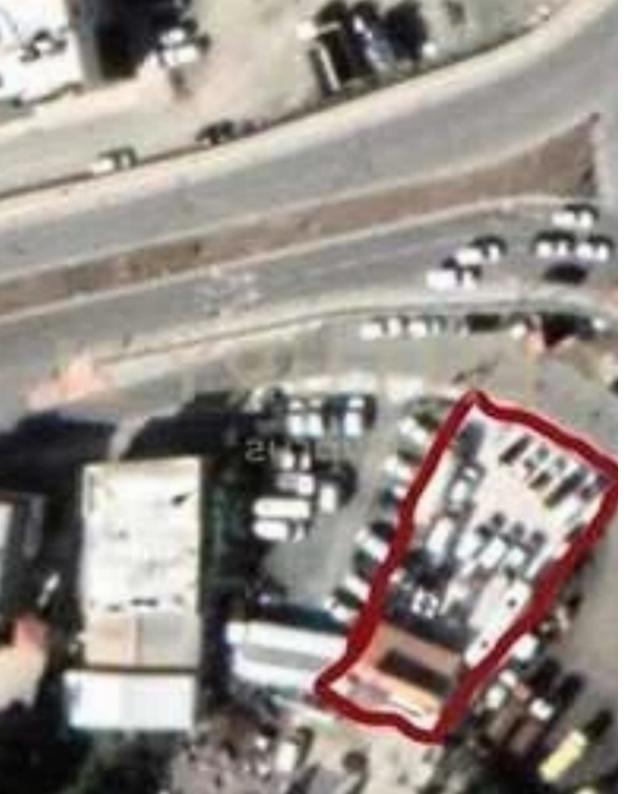

## Residential land 683 m<sup>2</sup>

Limassol, Panagia-Evaggelistria-Kato-Polemidia-4156, Cyprus

**Offered at:** €750,000

**Estate ID:** 79984

**Ref:** ba5513208

Total plot's-land's area: 683 m²

Coverage: 50 %

Available from: 2024-11-14

Offered at: 750,000

Type: **Residentia** 

"For sale, Land plot, in Kato Polemidia - Archangelos Michail Monovolikos. The Land plot is , the building factor is 100 and the coverage ratio is 50%. It is suitable for Developers, it is close to Sea, School, Church, Mall, Cafe/Restaurants, in Residential. Price: €750,000. Century 21 Cyprus"...