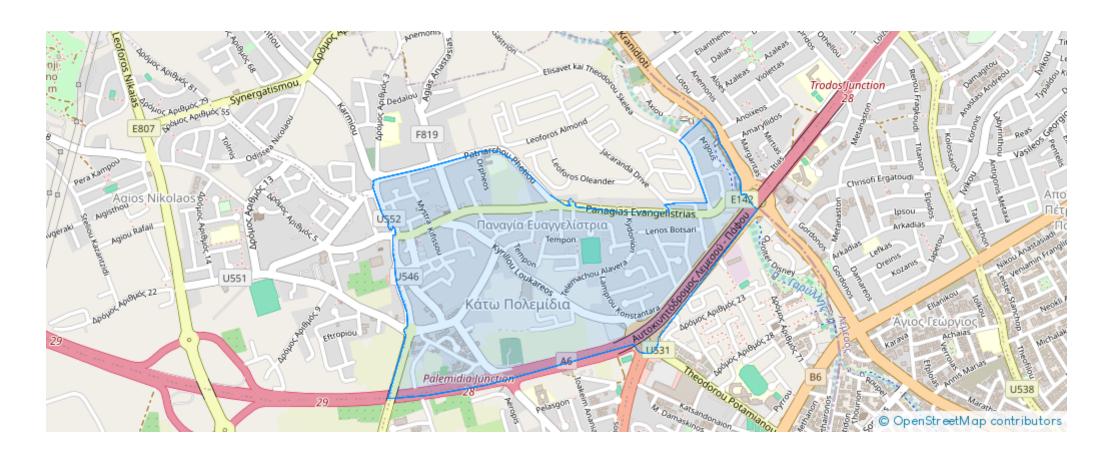

## Residential land 683 m<sup>2</sup>

Limassol, Panagia-Evaggelistria-Kato-Polemidia-4156, Cyprus

**Offered at:** €750,000

**Estate ID:** 79984

**Ref:** ba5513208





Total plot's-land's area: 683 m²



Coverage: 50 %



Available from: 2024-11-14



Offered at: 750,000



Type: **Residentia** 

"For sale, Land plot, in Kato Polemidia - Archangelos Michail Monovolikos. The Land plot is , the building factor is 100 and the coverage ratio is 50%. It is suitable for Developers, it is close to Sea, School, Church, Mall, Cafe/Restaurants, in Residential. Price: €750,000. Century 21 Cyprus"...

## **Estate on map:**