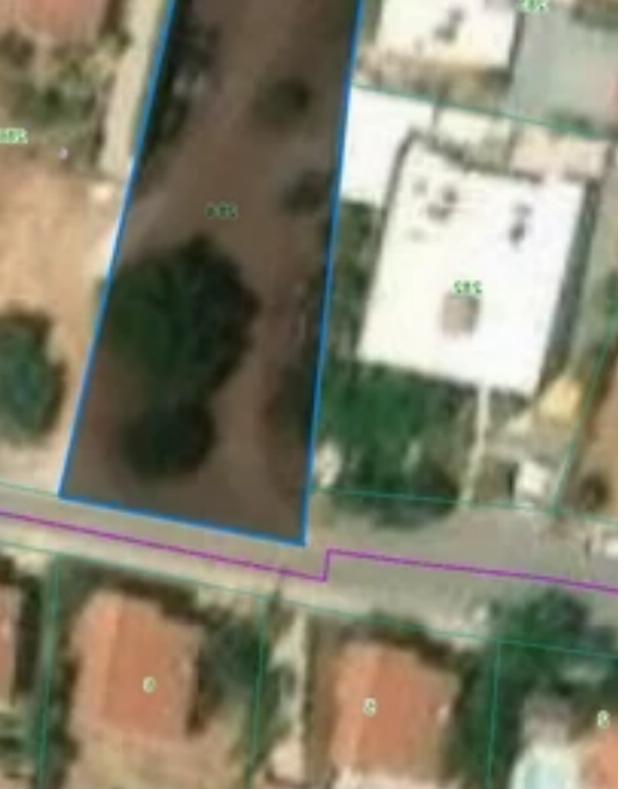

## Residential land 1300 m<sup>2</sup>

Limassol, Souni-4717, Cyprus

Offered at: €200,000 Estate ID: 79986 Ref: ba5219834

"This picturesque plot is located in the tranquil village of Souni-Zanakia. Encompassing a generous area of 1300 square meters, it offers abundant space for the realization of your dream home. Set amidst the serene beauty of Souni-Zanakia, this land provides a peaceful environment, perfect for a residence that complements the natural splendor of the area. The plot, predominantly rectangular in shape, is situated within the Residential Planning Zone H5. It features a building density coefficient of 30% and a coverage coefficient of 20%, allowing for construction up to two floors with a maximum height of 8.3 meters. The surrounding area is noted for its recent land divisions and the emergence ...