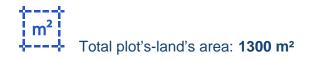

## Residential land 1300 m<sup>2</sup>

Limassol, Souni-4717, Cyprus

Offered at: €200,000 Estate ID: 79986 Ref: ba5219834

"This picturesque plot is located in the tranquil village of Souni-Zanakia. Encompassing a generous area of 1300 square meters, it offers abundant space for the realization of your dream home. Set amidst the serene beauty of Souni-Zanakia, this land provides a peaceful environment, perfect for a residence that complements the natural splendor of the area. The plot, predominantly rectangular in shape, is situated within the Residential Planning Zone H5. It features a building density coefficient of 30% and a coverage coefficient of 20%, allowing for construction up to two floors with a maximum height of 8.3 meters. The surrounding area is noted for its recent land divisions and the emergence ...