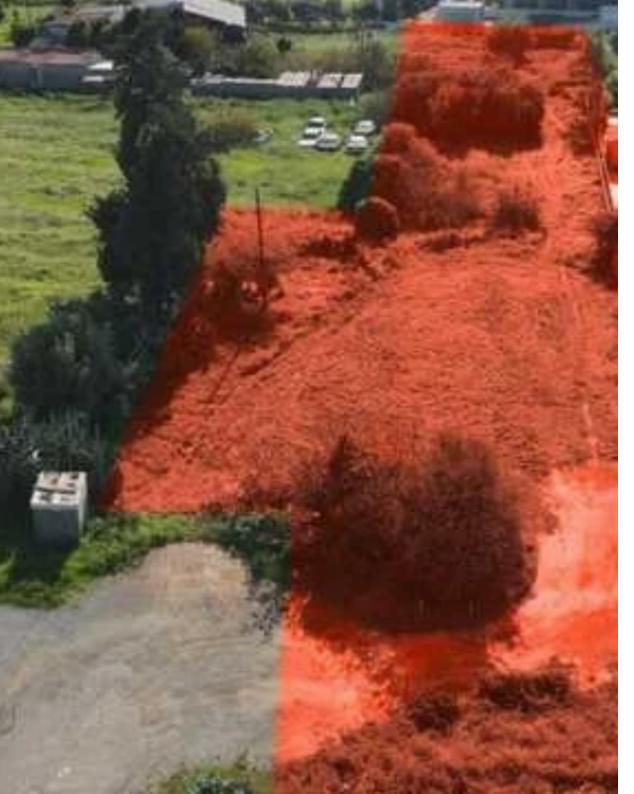

## Residential land 1839 m<sup>2</sup>

Limassol, New-Port-My-Mall-Zakaki-3046, Cyprus

**Offered at:** €1,400,000

**Estate ID:** 79990

**Ref:** ba5290092

Total plot's-land's area: 1839 m²

Available from: 2024-11-14

Offered at: 1,400,000

Type: Residentia

"Amazing Opportunity - Fantastic Investment! Mixed Use Plot (Residential 60% and Commercial 40%). Total size comes to 1839 sqm. Price sold at €761 per square meter. Very close to the New Marina, the City of Dreams Resort and Casino and My Mall. Excellent location to build properties to sell or rent for patrons or employees of the new Resort as well as commercial properties such as stores. The Residential coverage is ??5 with maximum building coefficient 1.00 : 1, coverage 0.50 : 3 floors : Height 13.5. The other part of property fall within Planning Zone ??5 with maximum building coefficient 1.20, coverage 0.50 : 3 floors : Height 13.5. They possess all necessary services i.e. water, e...