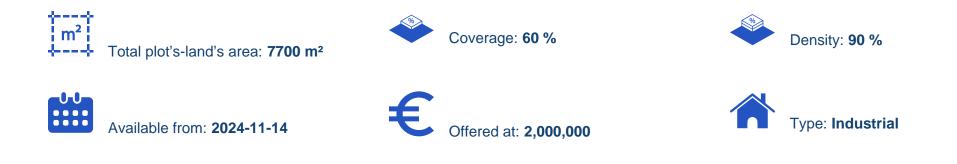

## Industrial land 7700 m<sup>2</sup>

Limassol, Ayiou-Neophytou-School-Ikea-Makarios-Iii-Kato-Polemidia-4155, Cyprus

Offered at: €2,000,000 Estate ID: 79995 Ref: ba5514612

"Presenting this industrial field in the area of Kato Polemidia, Limassol, offering a prime investment opportunity. Situated less than a 15-minute drive from Limassol's city center and just 5 minutes from the highway, it provides excellent accessibility and high potential for industrial development, with a registered road at the front. Positioned in the (Ba4) industrial zone according to Limassol's local town plan. There is a planning permit in place for the construction of a warehouse of 3,100m<sup>2</sup>. With a building density of 90% and allowance for structures up to two floors, this field presents an ideal choice for businesses to establish or expand their presence within Limassol's wel...