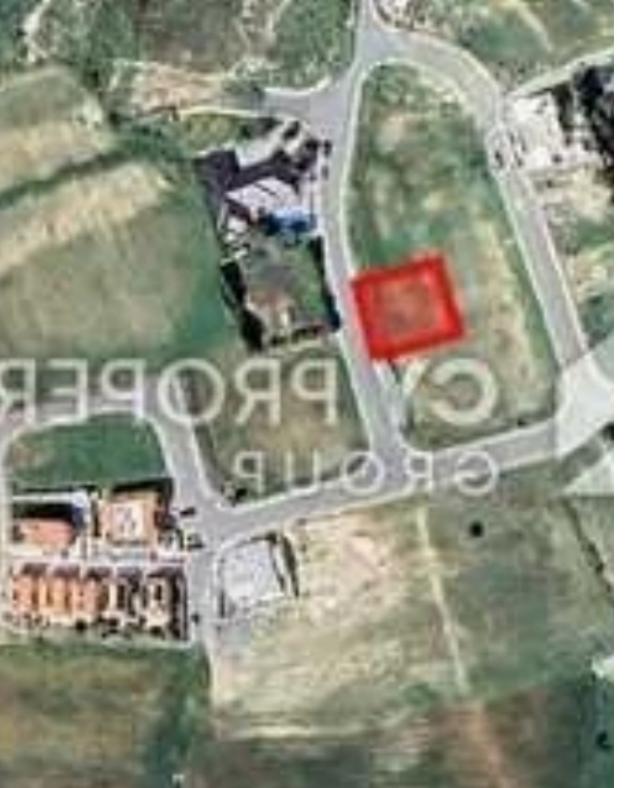

## Residential land 638 m<sup>2</sup>

Larnaka, Pyla-7080 , Cyprus

Offered at: €129,000 Estate ID: 79999 Ref: ba5379182

"Residential plot in a prime location in a quite area in Pyla is available for sale. The plot is ideally ideally situated close to a plethora of amenities and services such as supermarkets, schools, shops and just a few minutes drive distance to the beach. The plot corresponds to an area of approximately 638 sqm. The plot has a regular shape and an even surface. It is abuts on a public register road with a total frontage 24 meters. The plot lies within Residential Planning Zone H2 with a building coefficient of 90%, coverage of 50%, and permission for 3 floors (up to 8.3 meters) of construction. Title Deed is available."...