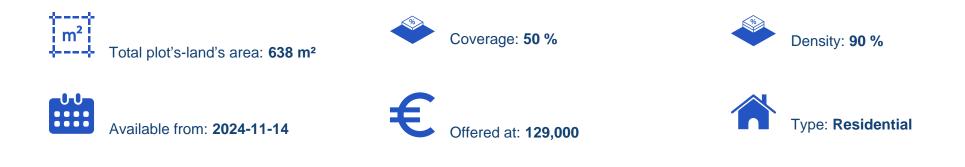

## Residential land 638 m<sup>2</sup>

Larnaka, Pyla-7080 , Cyprus

Offered at: €129,000 Estate ID: 79999 Ref: ba5379182

"Residential plot in a prime location in a quite area in Pyla is available for sale. The plot is ideally ideally situated close to a plethora of amenities and services such as supermarkets, schools, shops and just a few minutes drive distance to the beach. The plot corresponds to an area of approximately 638 sqm. The plot has a regular shape and an even surface. It is abuts on a public register road with a total frontage 24 meters. The plot lies within Residential Planning Zone H2 with a building coefficient of 90%, coverage of 50%, and permission for 3 floors (up to 8.3 meters) of construction. Title Deed is available."...