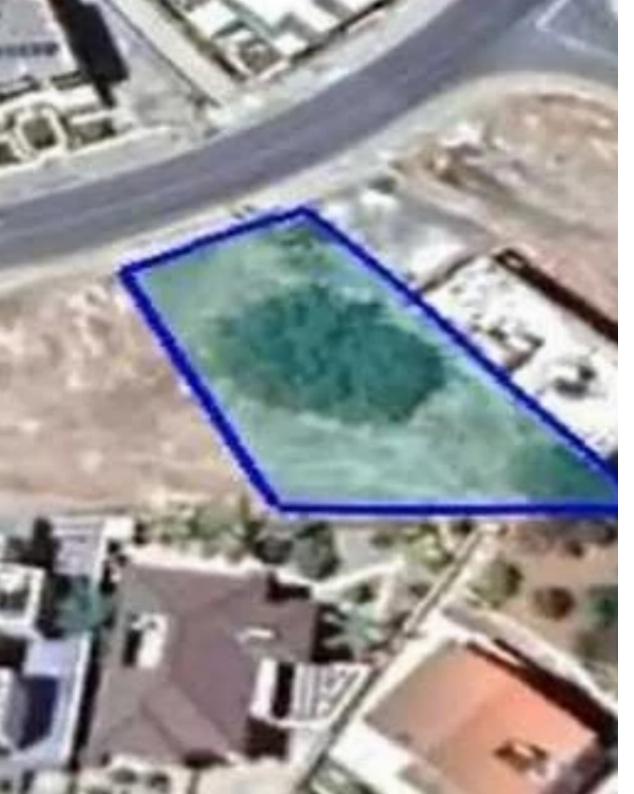

## Residential land 570 m<sup>2</sup>

Limassol, Tasou-Isaak-St-Ypsonas-4194, Cyprus

**Offered at:** € 170,000

**Estate ID:** 80012

**Ref:** ba5324342

Total plot's-land's area: 570 m²

Coverage: 35 %

Density: 60 %

Available from: 2024-11-14

Offered at: 170,000

Type: Residential

"Residential plot for sale in Ypsonas area, Limassol District, with easy entrance to the highway and close to many amenities (schools, supermarkets, etc). Plot has a registered roads with the potential to be served by all the utility services i.e. electricity, telecommunication and water. It has a building density of 60% and a coverage ratio of 35% and a potential of building up to 2 floors with a maximum height of 10m. NO V.A.T."...