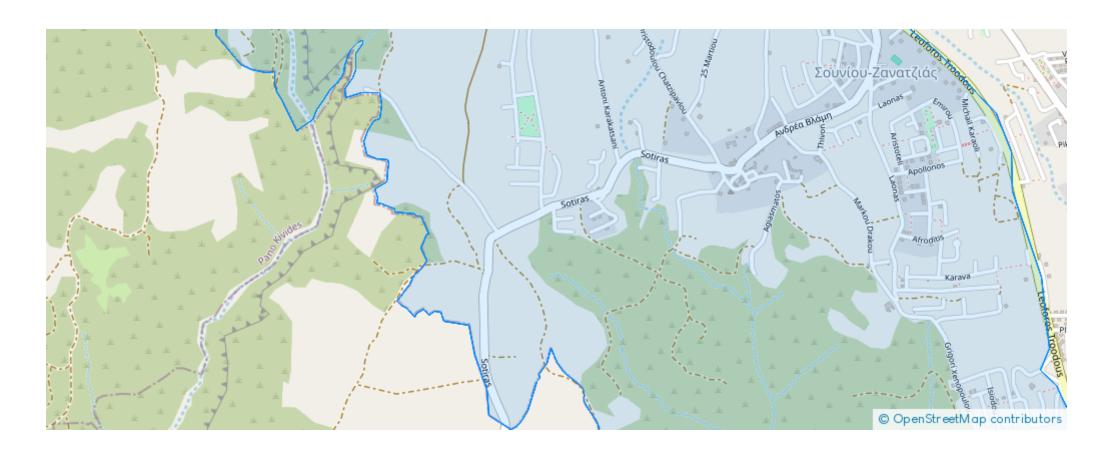

## Residential land 15051 m<sup>2</sup>

Limassol, Zanakia-4713 , Cyprus

**Offered at:** €1,000,000

**Estate ID:** 80019

**Ref:** ba5509685





Total plot's-land's area: 15051 m²



Coverage: 20 %



Density: 20 %



Available from: 2024-11-14



Offered at: 1,000,000



Type: Residential

"Large development land parcel available for sale in the hills of the forest area of Souni. The residential land parcel offers 15'051 square meters and holds an H6 building zone, with a 20% density ratio and 20% coverage ratio, with a two-floor allowance. This development plot is an ideal offer for a housing development. The land offer spectacular panoramic sea view."...

## **Estate on map:**