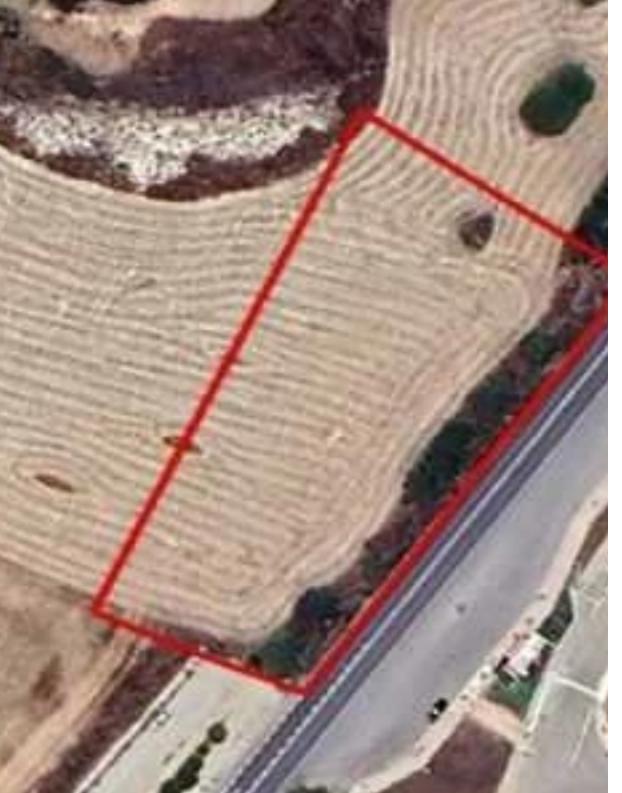

## Residential land 4143 m<sup>2</sup>

Nicosia, Dali-Nea-Lidra-2549 , Cyprus

Offered at: € 300,000 Estate ID: 80022 Ref: ba5286275

"This property is a residential field in Dali, Nicosia. The asset is located c. 670m south of Carlsberg brewery and c. 440m east of the Nicosia – Limassol motorway. The asset has a registered land area of 3,828sqms, but as derived from the demarcation the actual area is 4,143sqm. It benefits from c. 90m road frontage along a registered on its west border. The immediate area comprises of residential developments and undeveloped parcels of land. The asset falls within residential planning zone Kα6 with 90% building density, 50% coverage, 2 floor and a maximum height of 10m."...