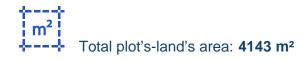

## Residential land 4143 m<sup>2</sup>

Nicosia, Dali-Nea-Lidra-2549 , Cyprus

Offered at: € 300,000 Estate ID: 80022 Ref: ba5286275

"This property is a residential field in Dali, Nicosia. The asset is located c. 670m south of Carlsberg brewery and c. 440m east of the Nicosia – Limassol motorway. The asset has a registered land area of 3,828sqms, but as derived from the demarcation the actual area is 4,143sqm. It benefits from c. 90m road frontage along a registered on its west border. The immediate area comprises of residential developments and undeveloped parcels of land. The asset falls within residential planning zone Kα6 with 90% building density, 50% coverage, 2 floor and a maximum height of 10m."...