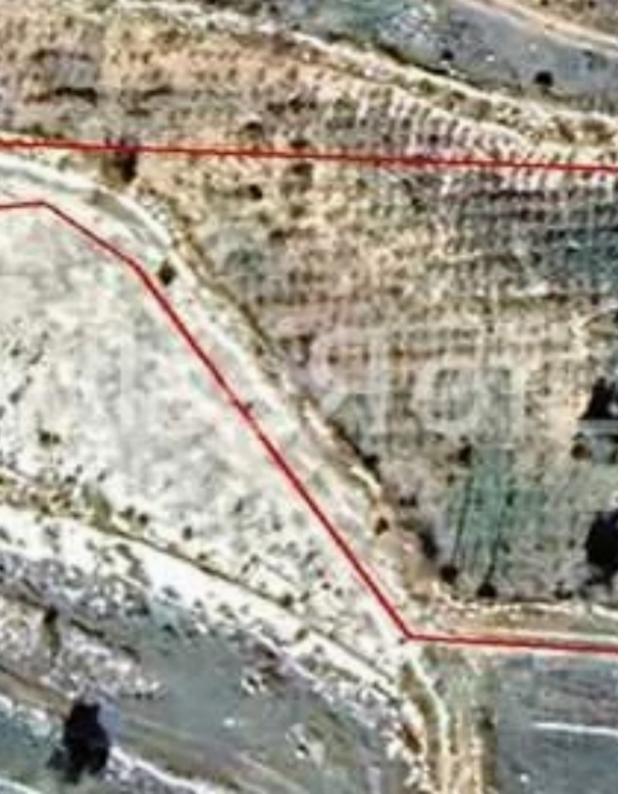

## Agricultural land 6021 m<sup>2</sup>

Limassol, Pachna-4700 , Cyprus

**Offered at:** € 60,000

**Estate ID:** 80025

**Ref:** ba5417855

Total plot's-land's area: 6021 m²

Coverage: 10 %

Density: 10 %

Available from: 2024-11-14

Offered at: 60,00

Гуре: **Agricultura**l

"Introducing this exceptional agricultural field spanning 6,021 m² in the peaceful area of Pachna Village, Limassol. Located within the agricultural zone (?3), this field benefits from a registered road at the front, providing easy access to local amenities while maintaining its tranquil setting. It's just a 40-minute drive from Limassol city center and less than 2 minutes from the village center. Pachna is a growing village, known for its natural beauty, affordable real estate, and thriving local economy, especially in wine production and agriculture. The village also offers scenic nature trails, historic churches, museums, parks, and essential amenities, making it an ideal location fo...