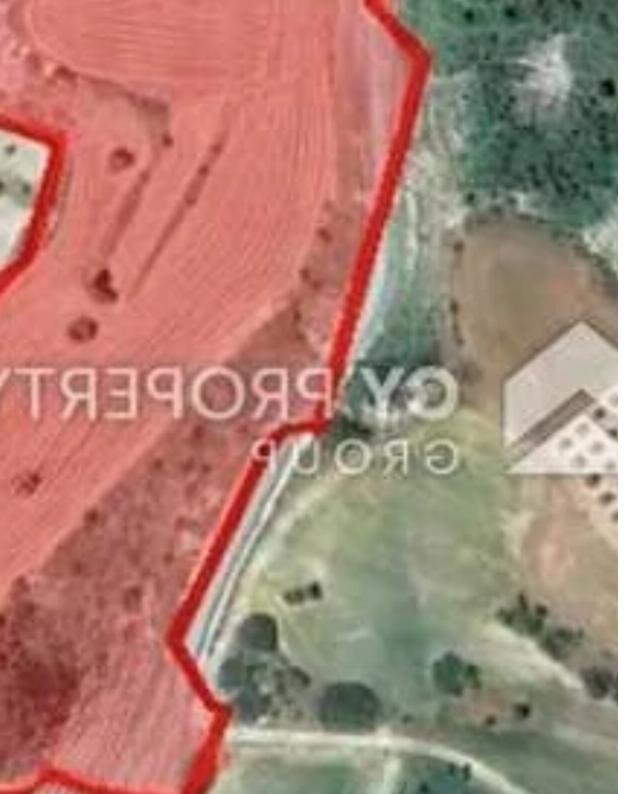

## Agricultural land 14131 m<sup>2</sup>

Larnaka, Anafotida-7573, Cyprus

**Offered at:** € 67,000

**Estate ID:** 80030

**Ref:** ba5335099

Total plot's-land's area: 14131 m<sup>2</sup>

Coverage: 10 %

Density: 10 %

Available from: 2024-11-14

Offered at: 67,00

Type: Agricultural

"This asset is a 1/2 share of a field in Anafotida, Larnaca. The asset is located c. 2,2km south of Anafotida village centre, c. 2,5km west of Mazotos village and c. 100m south of Mazotos - Anafotida road. The asset has an area of c. 14,131sqm (1/2 share of 28,262sqm) and abuts a registered footpath along its west border. On site the footpath is widened and used as a dirt road. There is no distribution agreement. The immediate area comprises of agricultural and undeveloped parcels of land. The asset falls within agricultural planning zone ?3 with 10% building density, 10% coverage, 2 floors and a maximum height of 8,3m."...