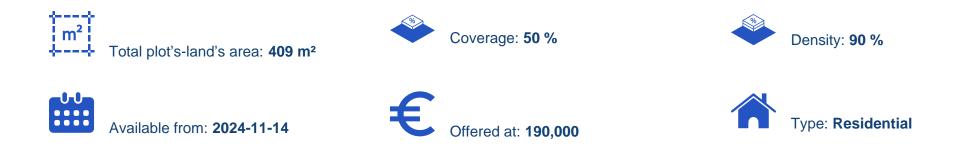

## Residential land 409 m<sup>2</sup>

Limassol, Pyrgos-4529, Cyprus

Offered at: €190,000 Estate ID: 80032 Ref: ba5509556

"A residential plot at Pyrgos region within proximity for the centre of the village at Limassol district. The total size of the adjoining plots has an area of 409sqm, has a regular shape with an even surface. The immediate area consists of residential houses and undeveloped parcels of land. Property characteristics: \* Zone: H2 (residential) \* Building density: 90% \* Coverage: 50% \* ?Floors: 2 \* ?Height: 8.3m The parcel benefits from road frontage along a registered road with all infrastructure and services been water, electricity and telecommunications in place. Parcel for sale by owner and NOT subject to VAT."...