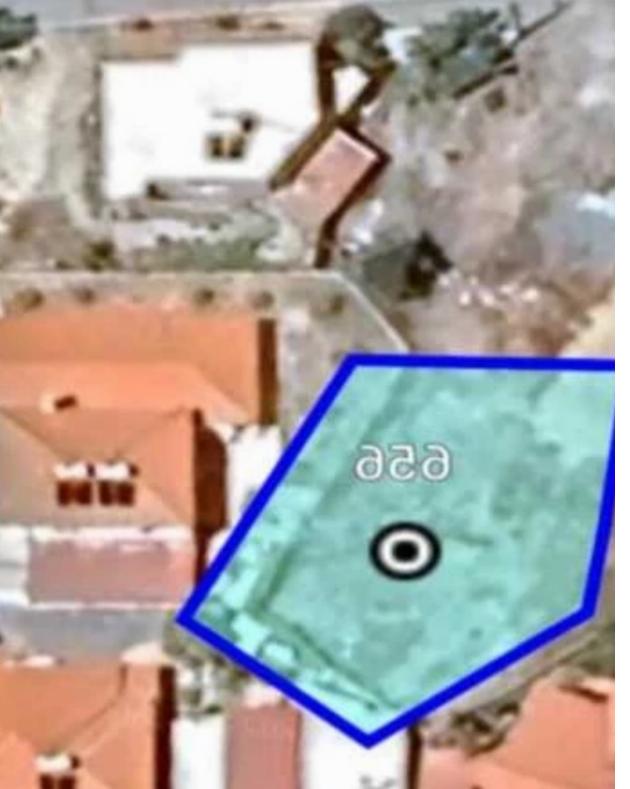

## Residential land 409 m<sup>2</sup>

Limassol, Pyrgos-4529, Cyprus

Offered at: €190,000 Estate ID: 80032 Ref: ba5509556

"A residential plot at Pyrgos region within proximity for the centre of the village at Limassol district. The total size of the adjoining plots has an area of 409sqm, has a regular shape with an even surface. The immediate area consists of residential houses and undeveloped parcels of land. Property characteristics: \* Zone: H2 (residential) \* Building density: 90% \* Coverage: 50% \* ?Floors: 2 \* ?Height: 8.3m The parcel benefits from road frontage along a registered road with all infrastructure and services been water, electricity and telecommunications in place. Parcel for sale by owner and NOT subject to VAT."...