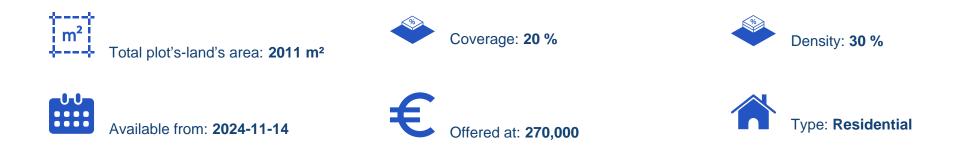

## Residential land 2011 m<sup>2</sup>

Limassol, Mesovounia-Kalogiroi-Kefalokremmos-Germasogeias-Village-4045, Cyprus

Offered at: €270,000 Estate ID: 80036 Ref: ba5417785

"A large residential land is available for sale in Germasogia. This wonderful residential land parcel covers an area of 2011 square meters and falls into the ??10 zone - 85% which allows an 30% building density, 20% building coverage, and allows a development of up to 10 meters and 2 levels, and in ??4 -10% which allows an 10% building density, 10% building coverage, and allows the development of up to 7 meters and 2 levels. This land is situated close to main road, in a quiet area but yet not far away from city center and the beach. To learn more about this residential land of 2011 square meters in Germasogia, contact our Sales Department or Book a Viewing Form!"...