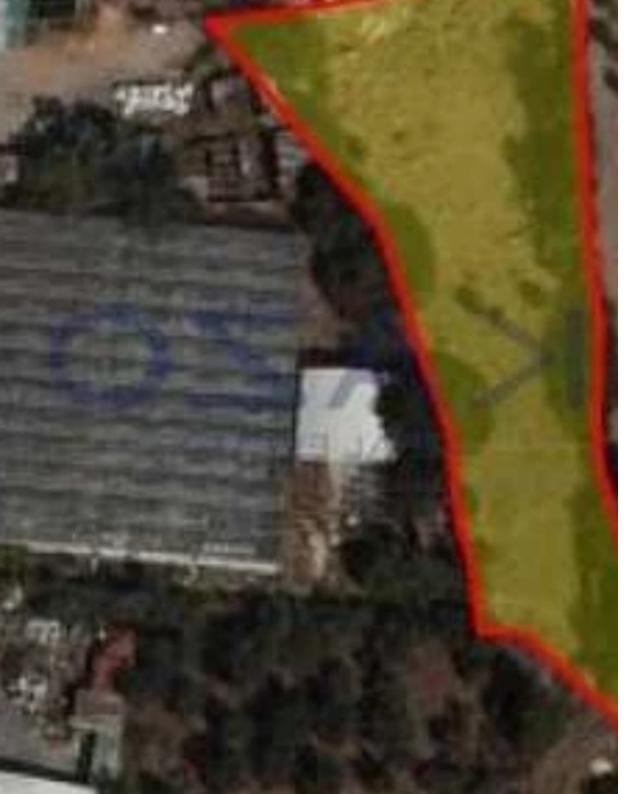

## Residential land 2011 m<sup>2</sup>

Limassol, Mesovounia-Kalogiroi-Kefalokremmos-Germasogeias-Village-4045, Cyprus

Offered at: €270,000 Estate ID: 80036 Ref: ba5417785

"A large residential land is available for sale in Germasogia. This wonderful residential land parcel covers an area of 2011 square meters and falls into the ??10 zone - 85% which allows an 30% building density, 20% building coverage, and allows a development of up to 10 meters and 2 levels, and in ??4 -10% which allows an 10% building density, 10% building coverage, and allows the development of up to 7 meters and 2 levels. This land is situated close to main road, in a quiet area but yet not far away from city center and the beach. To learn more about this residential land of 2011 square meters in Germasogia, contact our Sales Department or Book a Viewing Form!"...