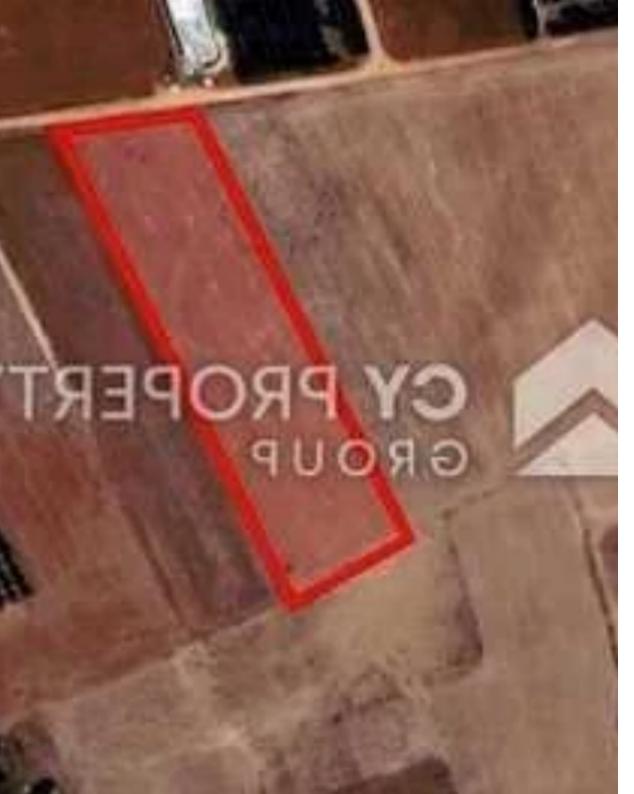

## Agricultural land 10411 m<sup>2</sup>

Larnaka, Xylofagou-7520, Cyprus

**Offered at:** € 95,000

**Estate ID:** 80044

**Ref:** ba5380956

Total plot's-land's area: 10411 m²

Coverage: 5 %

Density: 5 %

Available from: 2024-11-14

Offered at: 95,00

Type: **Agricultura**l

"This asset is a field in Xylofagou, Larnaca. The asset is located within the British Sovereign Area, c. 1,6km northwest of Xylofagou – Liopetri road and c. 2,5km north of Xylofagou. The asset has an area of 10,411sqm and benefits from c. 57m road frontage along a registered road on its north border. The immediate area comprises of agricultural and undeveloped parcels of land. The asset falls within two planning zones - c. 8,849sqm within protection zone Z1 with 6% building density, 6% coverage, 2 floors and a maximum height of 8,3m. - c. 1,562sqm within animal husbandry zone ??2 with 5% building density, 5% coverage, 2 floors and a maximum height of 7m."...