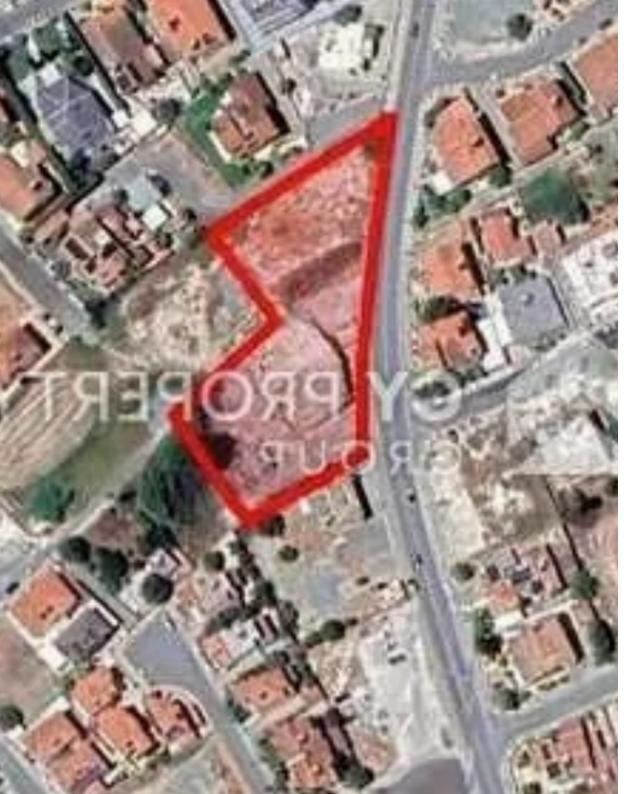

## Residential land 3456 m<sup>2</sup>

Larnaka, Omirou-St-Lidl-Agios-Fanourios-Aradippou-7102, Cyprus

**Offered at:** € 93,000

**Estate ID:** 80045

**Ref:** ba5380954

Total plot's-land's area: 3456 m²

Coverage: 50 %

Density: 100 %

Available from: 2024-11-14

Offered at: 93,00

Type: Residentia

"This asset is a 1/4 share of a field Aradippou, Larnaca. The asset is adjacent to Archiepiskopou Makariou III Avenue, c. 700m southeast of Aradippou town hall, c. 950m south of Aradippou's village center and c. 1,9km southeast of Rizoelia roundabout. According to the distribution agreement in place the 1/4 share translates to plot with an area of 571sqm. The field benefits from c. 95m road frontage along Archiepiskopou Makariou III Avenue. The immediate area comprises of commercial and residential developments. The asset falls within two planning zones: -c. 296sqm fall within residential planning zone ??5 with 100% building density, 50% coverage, 3 floors and a maximum height of 13...