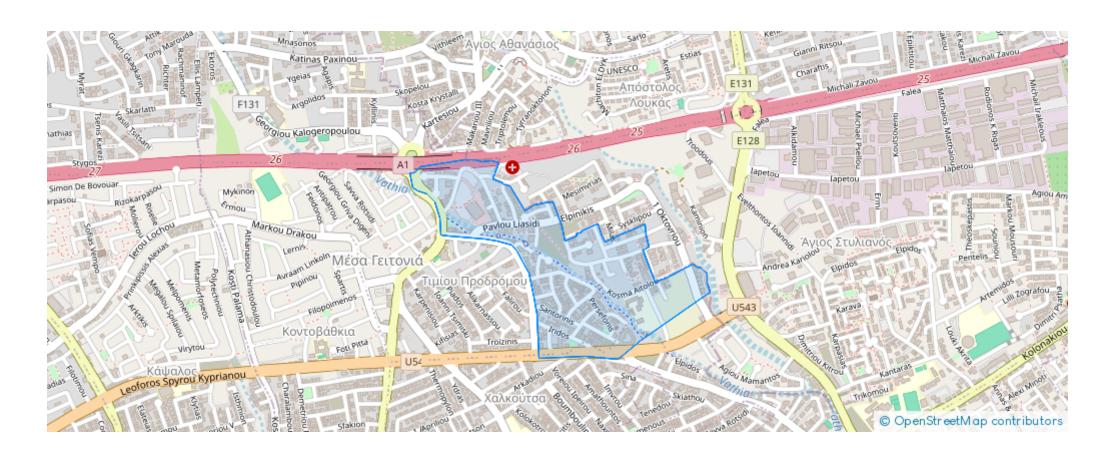

Available from: 2024-11-14



Offered at: 1,300,000



Type: **Residentia** 

"Introducing this remarkable residential field, spanning 1,910 m², nestled in the prestigious area of Germasogeia, Limassol. Situated just a 10-minute drive from Limassol city center and 2 minutes from the highway, this field offers an exceptional location with a registered road in front, ensuring easy access to all essential amenities. With a generous building density of 80%, this field is ideal for constructing a building up to 3 floors, reaching a maximum height of 13.5 meters. The sloping surface adds to its unique appeal and development potential. Future developments in this field can offer luxurious living spaces, capitalizing on the area's beauty and prestige. Whether for inves...

## **Estate on map:**