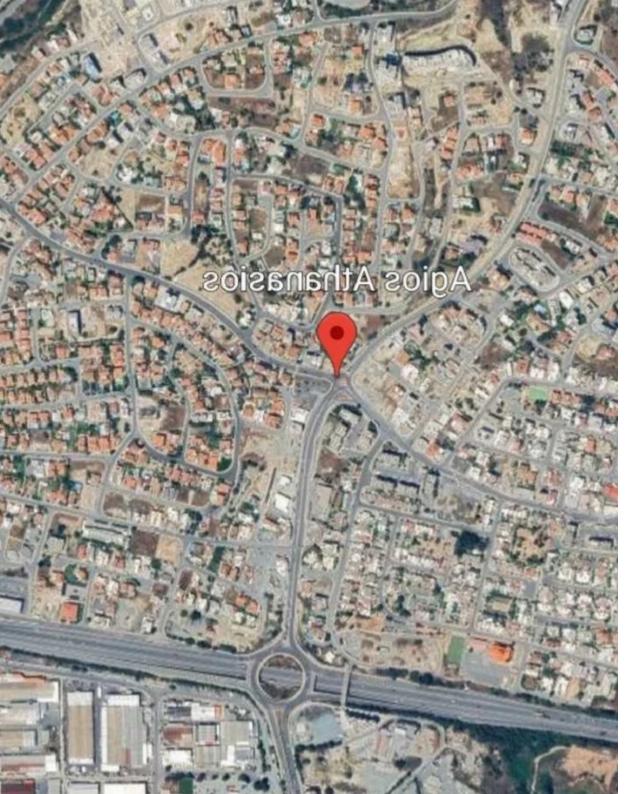

## Residential land 3679 m<sup>2</sup>

Limassol, Kalogeropouleio-Gymnasium-Kodobathkia-Mesa-Geitonia-4002, Cyprus

**Offered at:** €2,400,000

**Estate ID:** 80047

**Ref:** ba5465077

Total plot's-land's area: 3679 m²

Coverage: 50 %

Density: 90 %

Available from: 2024-11-14

Offered at: 2,400,000

Type: Residential

"BPP BROKERS presents you this residential land for sale in Agios Athanasios. The size is 3679m2. The property falls within planning zone K?6 with density factor 90%, coverage 50%, over 3 floors and maximum height 13.5. For more info contact us: BPP BROKERS LTD LIC. 844-REG97/E"...