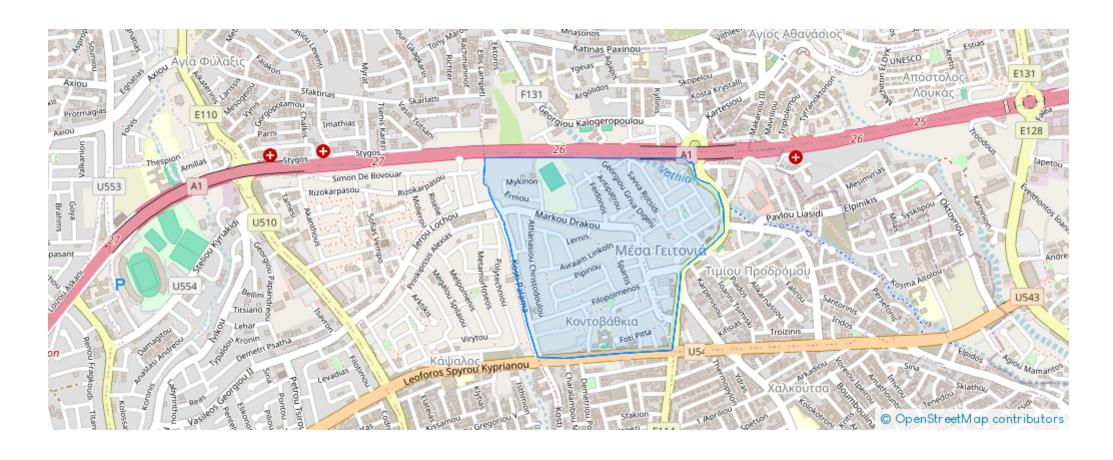

## Residential land 3679 m<sup>2</sup>

Limassol, Kalogeropouleio-Gymnasium-Kodobathkia-Mesa-Geitonia-4002, Cyprus

**Offered at:** €2,400,000

**Estate ID:** 80047

**Ref:** ba5465077





Total plot's-land's area: 3679 m²



Coverage: 50 %



Density: 90 %



Available from: 2024-11-14



Offered at: 2,400,000



Type: Residential

"BPP BROKERS presents you this residential land for sale in Agios Athanasios. The size is 3679m2. The property falls within planning zone K?6 with density factor 90%, coverage 50%, over 3 floors and maximum height 13.5. For more info contact us: BPP BROKERS LTD LIC. 844-REG97/E"...

## **Estate on map:**