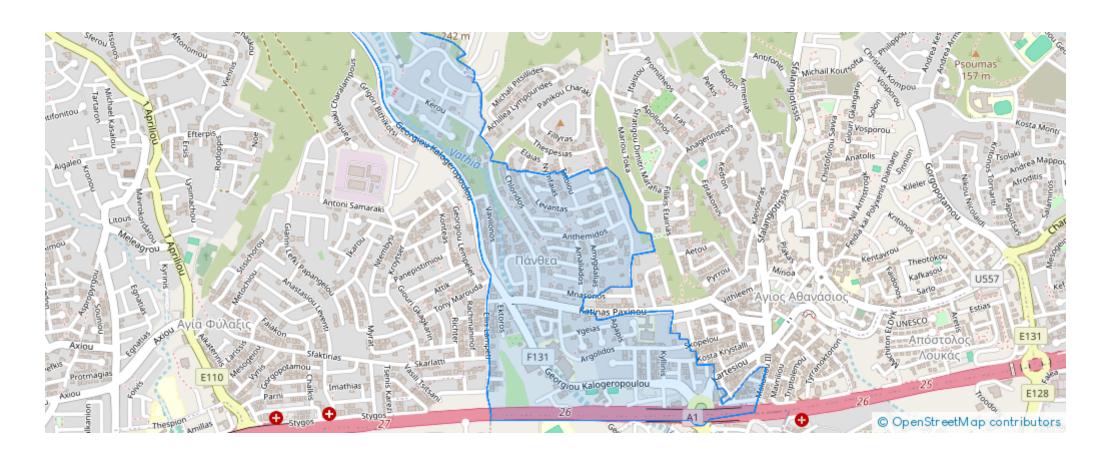

## Residential land 570 m<sup>2</sup>

Limassol, Panthea-Mesa-Geitonia-4007, Cyprus

**Offered at:** €850,000

**Estate ID:** 80048

**Ref:** ba5465165





Total plot's-land's area: **570 m²** 



Coverage: 0 %



Available from: 2024-11-14



Offered at: 850,000



Type: **Residentia** 

"BPP BROKERS presents you this residential plot for sale, located in Mesa Geitonia, Halkoutsa Area. Property Details: - Planning Zone: Ka4 - Size: 570 m² - Building Density: 120% - Cover Factor: 50% - Maximum Height: 13.5 m - 3 Floors For more information, contact with us. BPP BROKERS LTD LIC. 844-REG97/E"...

## **Estate on map:**