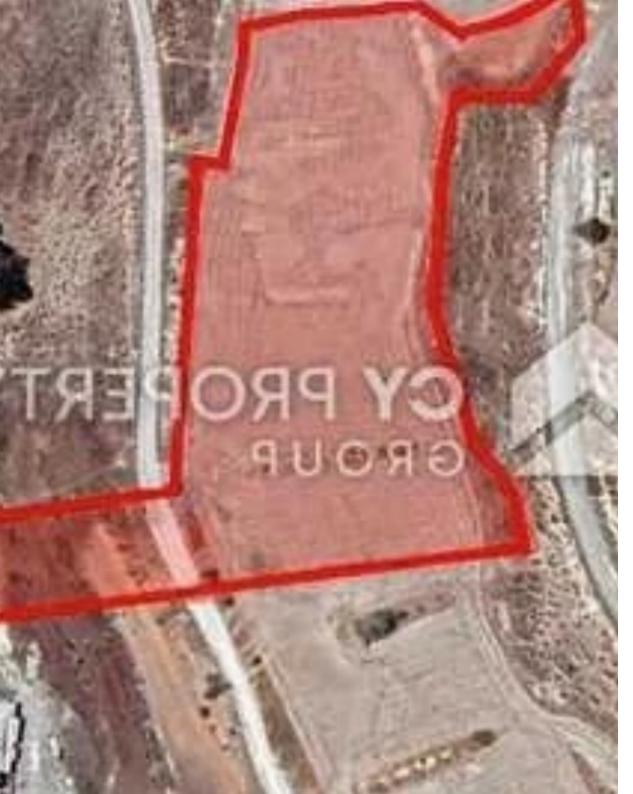

## Agricultural land 14124 m<sup>2</sup>

Larnaka, Omirou-St-Lidl-Agios-Fanourios-Aradippou-7102, Cyprus

**Offered at:** € 95,000

**Estate ID:** 80050

**Ref:** ba5380955

Total plot's-land's area: 14124 m²

Coverage: 50 %

Density: 100 %

Available from: 2024-11-14

Offered at: 95,000

Type: **Agricultura**l

"This asset is a field in Aradippou, Larnaca. The asset is located c. 1,7km east of Modestou Panteli Street and c. 2km north of Larnaca - Famagusta motorway. The asset has an area of 14,124sqm, has an irregular shape with a sloping surface and benefits from c. 5m road frontage along a public registered dirt road on its southeast border. The asset has the potential to be covered by electricity and water services. The immediate area comprises of agriculture and undeveloped parcels of land. The asset falls within animal husbandry planning zone ??2 with 50% building density, 2 floors and a maximum height of 7m."...