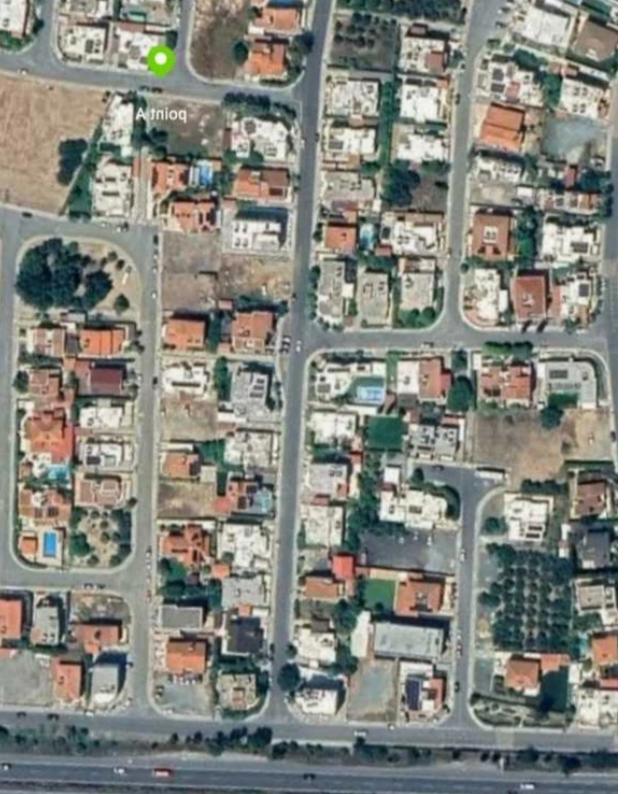

## Residential land 300 m<sup>2</sup>

Limassol, Kalogeropouleio-Gymnasium-Kodobathkia-Mesa-Geitonia-4002, Cyprus

**Offered at:** €205,000

**Estate ID:** 80053

**Ref:** ba5465261

Total plot's-land's area: 300 m²

Coverage: 45 %

Density: 80 %

Available from: 2024-11-14

Offered at: **205,00** 

Type: Residential

"BPP BROKERS presents you a residential plot for sale, located in Agios Athanasios. Property Details: - Planning Zone: Ka7 - Size: 300 m² - Building Density: 80% - Cover Factor: 45% - Maximum Height: 13.5 m - 3 Floors For more information, contact with us. BPP BROKERS LTD LIC. 844-REG97/E"...