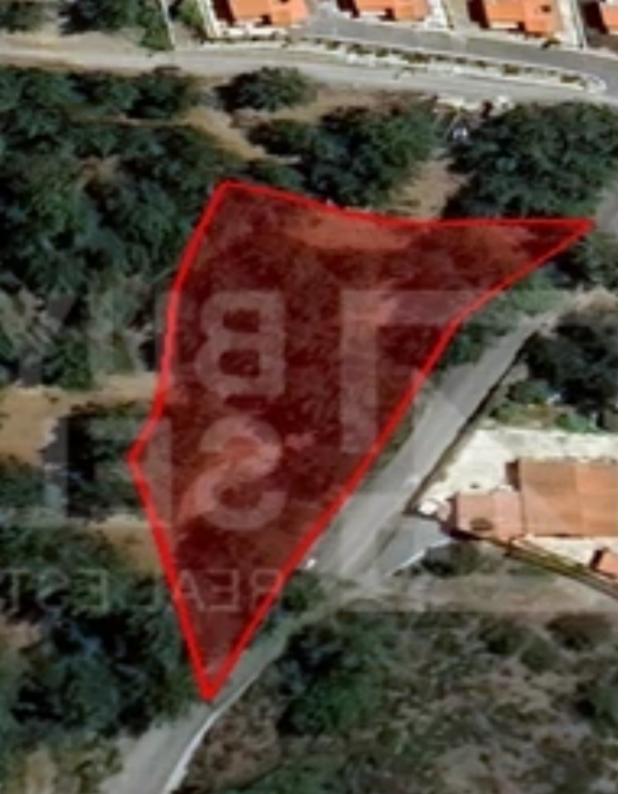

## Residential land 2007 m<sup>2</sup>

Limassol, Kellaki-4500 , Cyprus

**Offered at:** € 160,000

**Estate ID:** 80064

**Ref:** ba5286597

Total plot's-land's area: 2007 m²

Available from: 2024-11-14

Offered at: 160,00

Type: Residentia

"Discover an excellent investment opportunity with this spacious residential field located in the serene area of Kellaki. Perfectly suited for development, this property offers a prime setting for creating a residential project. Property Details: Land Area: 2007 sq.m. Residential Zone: H5 Building Density: 30% Cover Factor: 20% Allowed Floors: Up to 2 Maximum Height: 8.30 meters Infrastructure: Includes registered road access, electricity, and water supply Situated in the picturesque village of Kellaki, this residential field provides a perfect blend of tranquility and accessibility. The property is well-equipped with essential utilities and is ready for development, offering significant p...