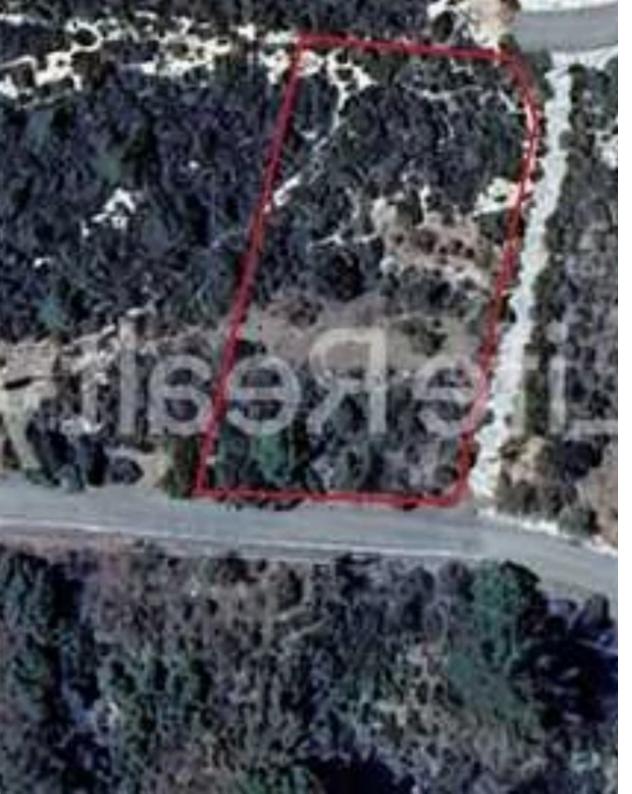

## Residential land 1449 m<sup>2</sup>

Limassol, Trimiklini-4730, Cyprus

**Offered at:** €80,000

**Estate ID:** 80077

**Ref:** ba5503823

Total plot's-land's area: 1449 m²

Coverage: 25 %

Density: 15 %

Available from: 2024-11-14

Offered at: 80,000

Type: Residential

"We are presenting this one-third residential field of 1449 m² with a distribution agreement in place, situated in the peaceful village of Trimiklini. This plot offers easy access and is conveniently located 40 meters from a registered road. Trimiklini, known for its scenic beauty and traditional homes, is perfect for a holiday or retirement residence. The village features nature trails, historic churches, picturesque parks, and essential amenities. With a building density of 25%, this plot allows for a two-floor building up to 8.3 meters in height. Contact us today for detailed information!"...