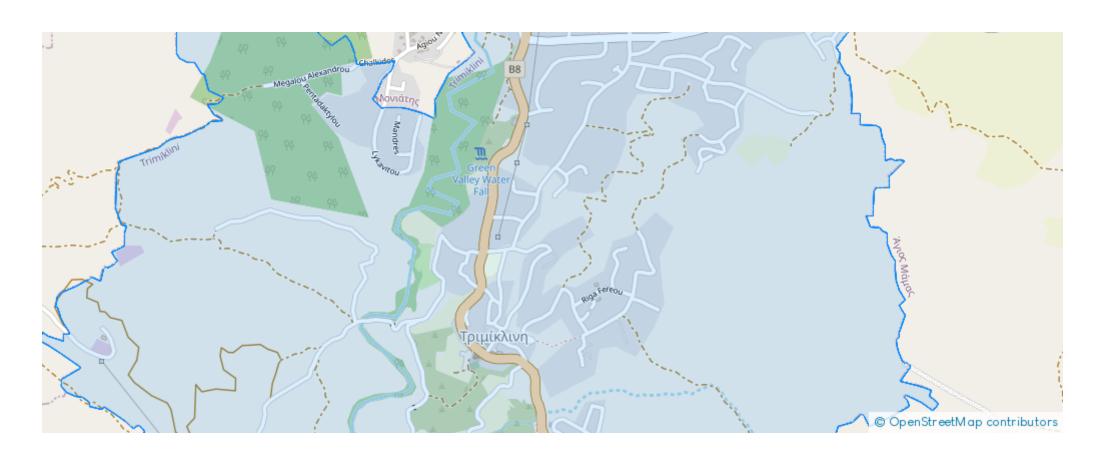

0077

**Ref:** ba5503823





Total plot's-land's area: 1449 m²



Coverage: 25 %



Density: 15 %



Available from: 2024-11-14



Offered at: 80,000



Type: Residential

"We are presenting this one-third residential field of 1449 m² with a distribution agreement in place, situated in the peaceful village of Trimiklini. This plot offers easy access and is conveniently located 40 meters from a registered road. Trimiklini, known for its scenic beauty and traditional homes, is perfect for a holiday or retirement residence. The village features nature trails, historic churches, picturesque parks, and essential amenities. With a building density of 25%, this plot allows for a two-floor building up to 8.3 meters in height. Contact us today for detailed information!"...

## **Estate on map:**