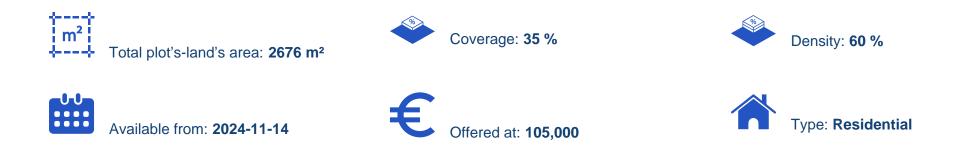

## Residential land 2676 m<sup>2</sup>

Larnaka, Pano-Lefkara-7700 , Cyprus

Offered at: €105,000 Estate ID: 80084 Ref: ba5413317

"This asset is a field in Pano Lefkara, Larnaca. The asset is located c. 440m northwest of Pano Lefkara village center and c. 360m north of Lefkara -Vavatsinia road. The asset has an area of 2,676sqm and is landlocked (c. 7m east of the nearest registered road). The immediate area consists of agricultural and undeveloped parcels of land. The asset falls within residential planning zone K?8 with 60% building density, 35% coverage, 2 floor and a maximum height of 8,3m. THE PRICE IS SUBJECT TO VAT."...