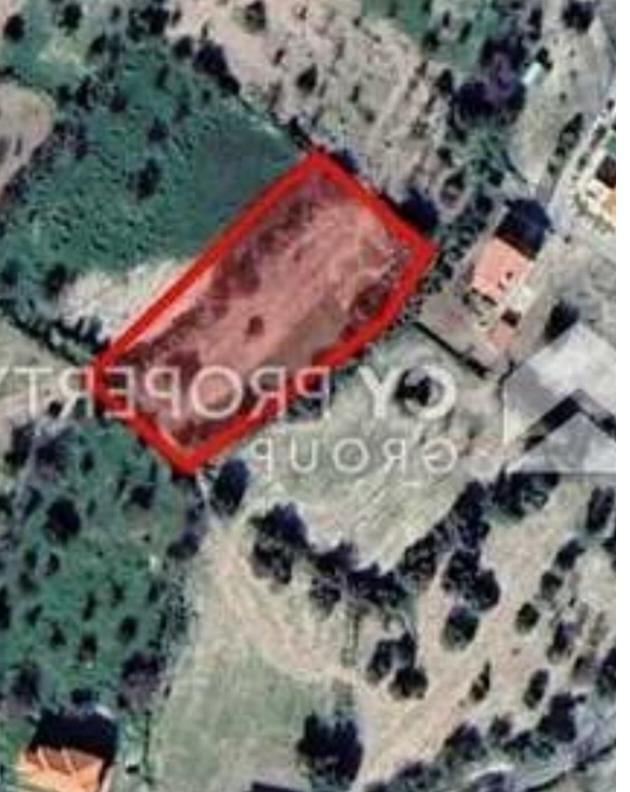

## Residential land 2676 m<sup>2</sup>

Larnaka, Pano-Lefkara-7700 , Cyprus

Offered at: €105,000 Estate ID: 80084 Ref: ba5413317

"This asset is a field in Pano Lefkara, Larnaca. The asset is located c. 440m northwest of Pano Lefkara village center and c. 360m north of Lefkara -Vavatsinia road. The asset has an area of 2,676sqm and is landlocked (c. 7m east of the nearest registered road). The immediate area consists of agricultural and undeveloped parcels of land. The asset falls within residential planning zone K?8 with 60% building density, 35% coverage, 2 floor and a maximum height of 8,3m. THE PRICE IS SUBJECT TO VAT."...