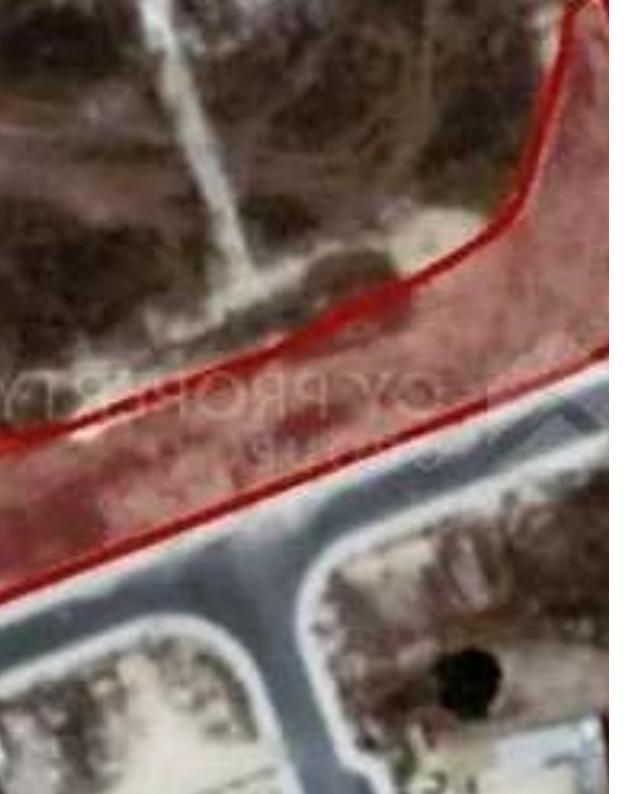

## m<sup>2</sup>

Larnaka, Ormideia-7530, Cyprus

Offered at: €442,000 Estate ID: 80092 Ref: ba5156561

"This asset is a plot in Ormideia, Larnaca The asset is located c. 68m east of the Ormidia - Xylotympou road and 640m northeast of the Larnaca - Ayia Napa motorway. The asset totals 3,199sqm, has a flat even surface and benefits from a road frontage of 120m. The immediate area comprises of undeveloped parcels of land and some scattered residential developments. The asset is covered by all utility services (water, electricity and telecommunication). The asset falls within residential planning zone H3 with 60% building density, 35% coverage, 2 floors and a maximum height of 8,3m. THE PRICE IS SUBJECT TO VAT."...