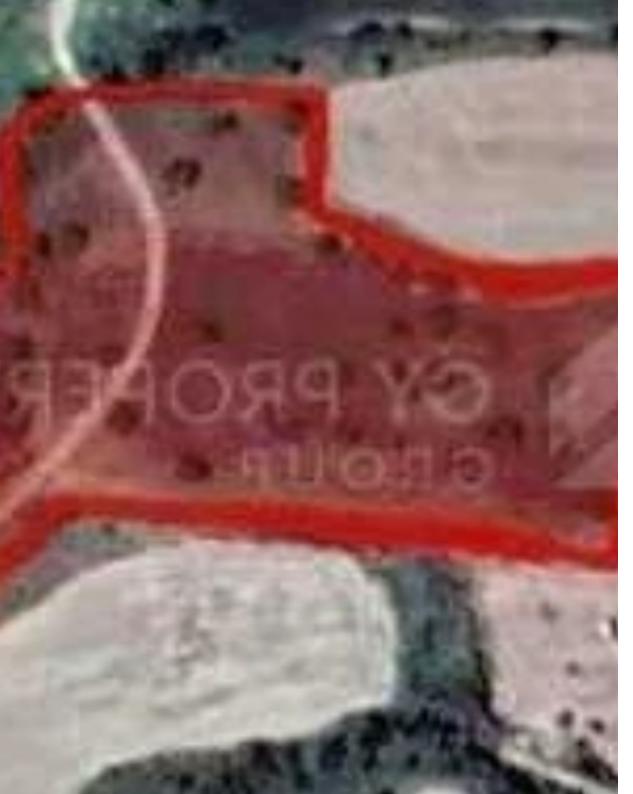

Offered at: 468,00

Type: Residentia

"This asset is a field located in in Alaminos village in Larnaca District. The asset is located c. 200m west of the Alaminos village centre, 340m. southwest of the St Mama's church and 400m from the Kofinou - Alaminos road. The field totals an area of 11,372sqm has an irregular shape with a slightly sloping surface and abuts publicly owned land along its west border. The plot benefits from c. 20m road frontage along a public registered road on its southeast border. The immediate area comprises of agricultural land and some residential developments. The property is covered by all utility services (water, electricity and telecommunication). The property falls within residential planning...