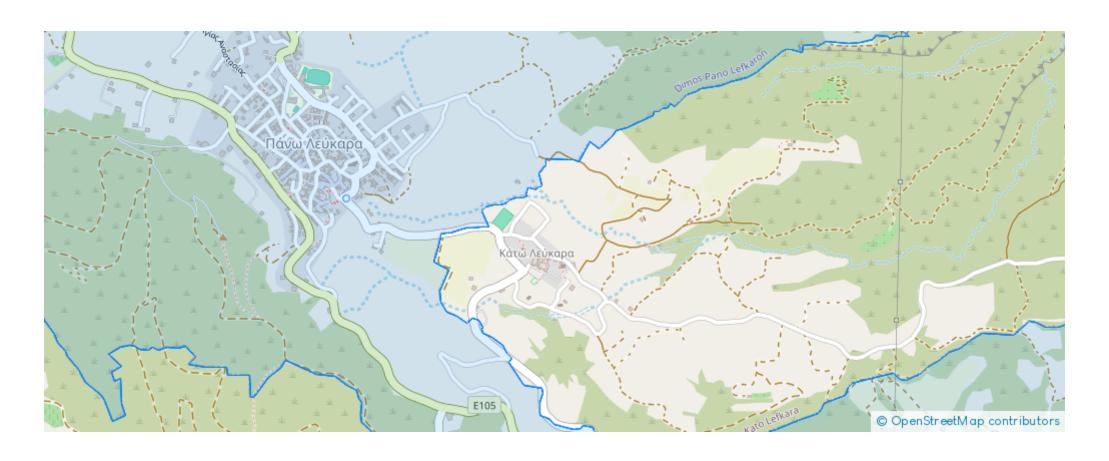

Available from: 2024-11-14



Offered at: 540,000



Type: **Residentia** 

"A large field of 10.311 sqm is available for sale in Lefkara, Larnaca. It is located 1km northwest from the centre of the Lefkara municipality, 900m from the municipal football stadium and 750m southwest from the Lefkara Firehouse and police station. Lefkara Municipality has been established as an early settlement of Cyprus, which is why a high number of tourists (locals and people from abroad) visit the municipality throughout the year. It is well known for its architectural character with stone traditional/listed buildings. A restaurant named 'I Drosia tis Marias' has been developed at the southeast edge of the field. The property benefits from 50m of road frontage and abuts a publ...

## **Estate on map:**