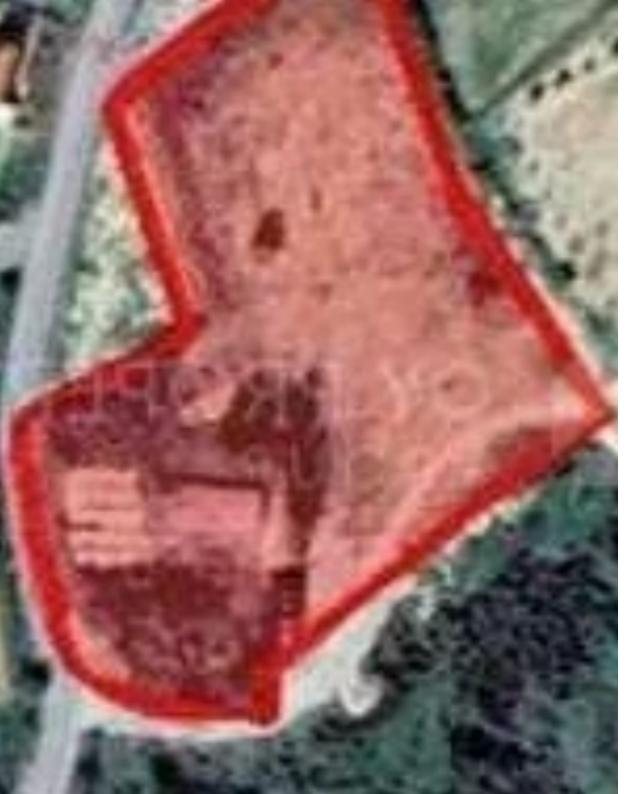

## (Share) Residential land 10311 m<sup>2</sup>

Larnaka, Pano-Lefkara-7700, Cyprus

**Offered at:** €540,000

**Estate ID:** 80094

**Ref:** ba5156912

Total plot's-land's area: 10311 m<sup>2</sup>

Coverage: 25 %

Density: 40 %

Available from: 2024-11-14

Offered at: 540,000

Type: **Residentia** 

"A large field of 10.311 sqm is available for sale in Lefkara, Larnaca. It is located 1km northwest from the centre of the Lefkara municipality, 900m from the municipal football stadium and 750m southwest from the Lefkara Firehouse and police station. Lefkara Municipality has been established as an early settlement of Cyprus, which is why a high number of tourists (locals and people from abroad) visit the municipality throughout the year. It is well known for its architectural character with stone traditional/listed buildings. A restaurant named 'I Drosia tis Marias' has been developed at the southeast edge of the field. The property benefits from 50m of road frontage and abuts a publ...