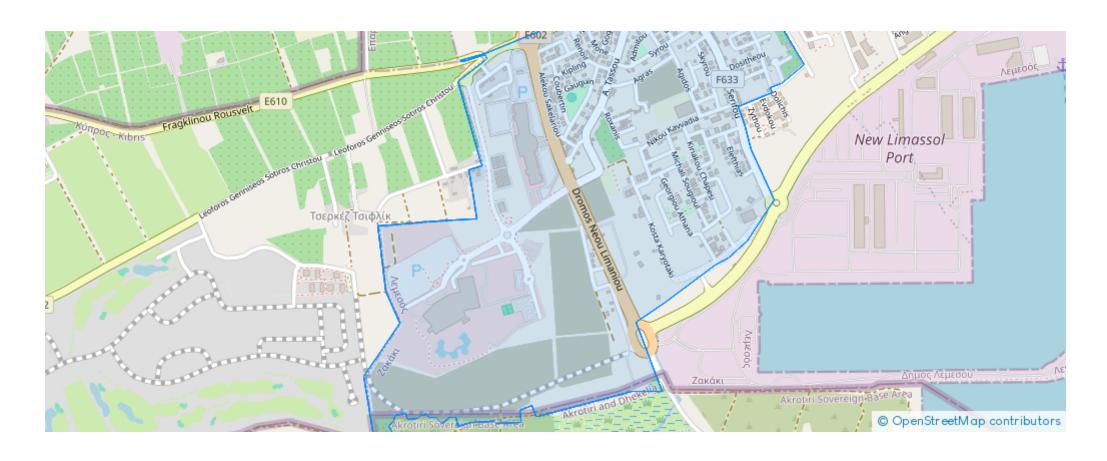

## Residential land 2401 m<sup>2</sup>

Limassol, New-Port-My-Mall-Zakaki-3046 , Cyprus

**Offered at:** €1,250,000

**Estate ID:** 80100

**Ref:** ba5199739





Total plot's-land's area: 2401 m²



Coverage: 50 %



Density: 100 %



Available from: 2024-11-14



Offered at: 1,250,000



Type: Residential

"FOR SALE - Residential parcel of land in Zakaki The property features: - Land area: 2.401 m2 - Net plot area: 1.952 m2 - Building density: 100% - Coverage: 50% - Builts 28+ units Location - 850 meters east from Casino and My Mall - 400 meters south from Franklin Roosevelt avenue - 2 km north of Lady's mile famous beach - 2.5 km west from Limassol Marina Asking price: €1.250.000"...

## **Estate on map:**