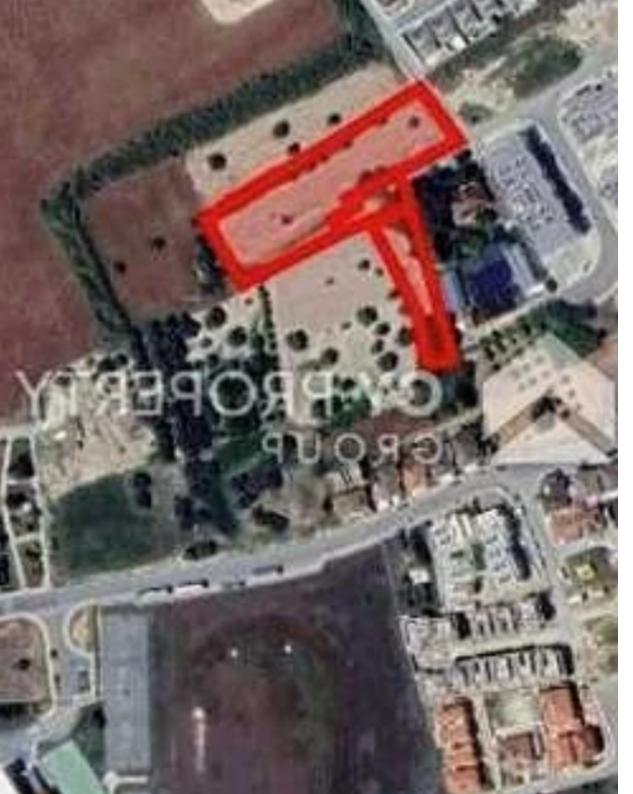

## Residential land 3901 m<sup>2</sup>

Larnaka, Livadias-7060, Cyprus

**Offered at:** €750,000

**Estate ID:** 80104

**Ref:** ba5287677

Total plot's-land's area: 3901 m²

Coverage: 50 %

Density: 90 %

Available from: 2024-11-14

Offered at: 750,000

Type: Residential

"Available for sale are three adjacent residential fields, which corresponds to an area of approximately 3901 sqm, located in Livadia area, in Larnaca district. The properties are ideal situated near to a plethora of amenities and services such as schools, banks, supermarkets, shops and just a few minutes drive distance to the beach. In addition, the properties have excellent access to highway and to main roads. The properties falls within Residential Planning Zone ??6 with a building coefficient of 90%, coverage of 50%, and permission for 2 floors (up to 10 meters) of construction. Title Deed is available."...