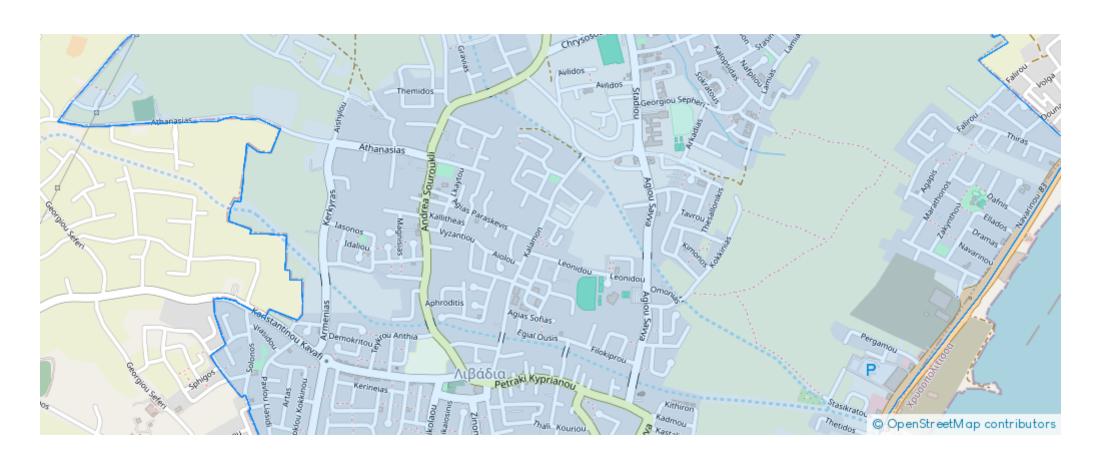

5287677





Total plot's-land's area: 3901 m²



Coverage: 50 %



Density: 90 %



Available from: 2024-11-14



Offered at: 750,000



Type: Residential

"Available for sale are three adjacent residential fields, which corresponds to an area of approximately 3901 sqm, located in Livadia area, in Larnaca district. The properties are ideal situated near to a plethora of amenities and services such as schools, banks, supermarkets, shops and just a few minutes drive distance to the beach. In addition, the properties have excellent access to highway and to main roads. The properties falls within Residential Planning Zone ??6 with a building coefficient of 90%, coverage of 50%, and permission for 2 floors (up to 10 meters) of construction. Title Deed is available."...

## **Estate on map:**