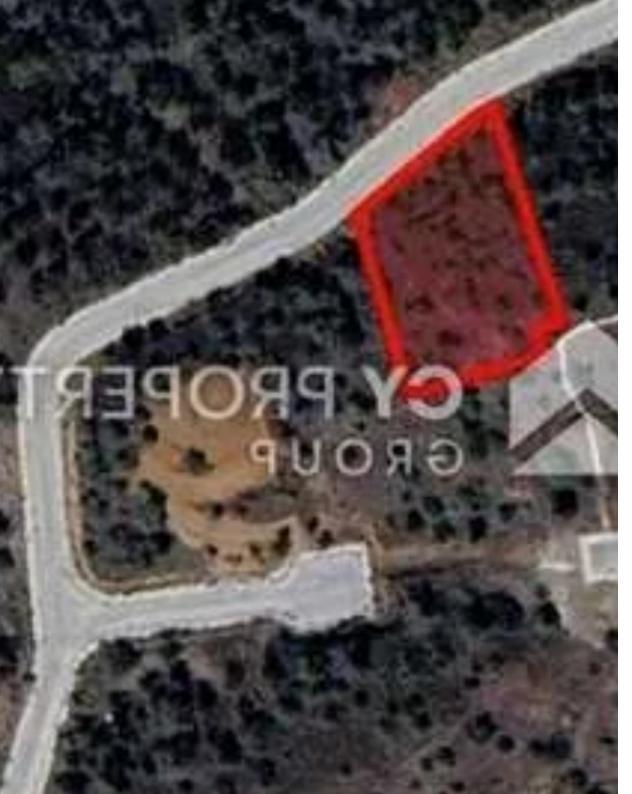

## Residential land 1967 m<sup>2</sup>

Larnaka, Kornos-7640, Cyprus

**Offered at:** €202,000

**Estate ID:** 80126

**Ref:** ba5409066

Total plot's-land's area: 1967 m²

Available from: 2024-11-14

Offered at: 202,00

Type: Residentia

"This asset is a plot in Kornos, Larnaca. The asset is located 800m northwest of the centre of the village and 1,8km west of Kornos Sporting Centre. The asset totals 1,967sqm, has a rectangular shape with a sloping surface and benefits from c. 39m of road frontage along its north border. The immediate area comprises of undeveloped parcels of land and some scattered residential developments. The asset has the potential to be covered by all utility services (electricity, water and telecommunication). The asset falls within residential planning zone H6 with 20% building density, 20% coverage, 2 floors and a maximum height of 8,3m. THE PRICE IS SUBJECT TO VAT."...