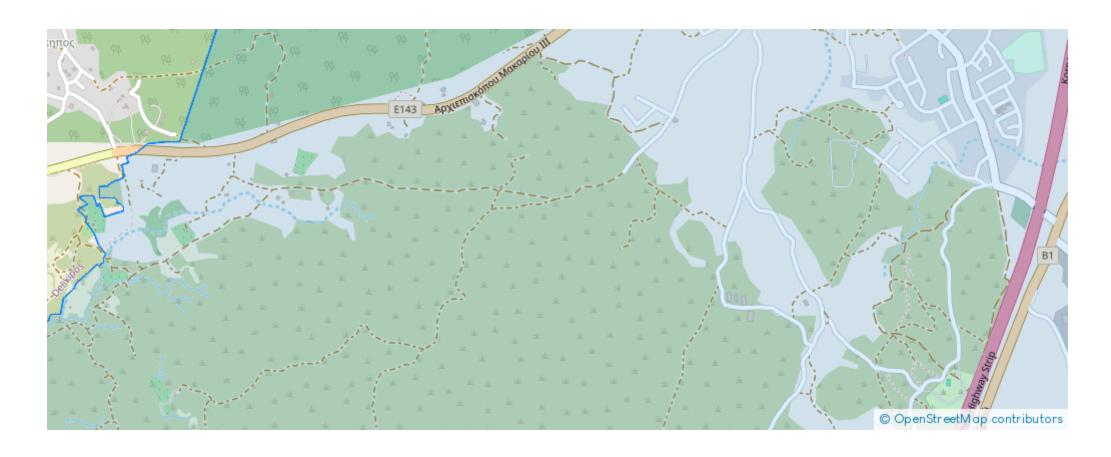

Total plot's-land's area: 1967 m²



Available from: 2024-11-14



Offered at: 202,00



Type: Residentia

"This asset is a plot in Kornos, Larnaca. The asset is located 800m northwest of the centre of the village and 1,8km west of Kornos Sporting Centre. The asset totals 1,967sqm, has a rectangular shape with a sloping surface and benefits from c. 39m of road frontage along its north border. The immediate area comprises of undeveloped parcels of land and some scattered residential developments. The asset has the potential to be covered by all utility services (electricity, water and telecommunication). The asset falls within residential planning zone H6 with 20% building density, 20% coverage, 2 floors and a maximum height of 8,3m. THE PRICE IS SUBJECT TO VAT."...

## **Estate on map:**