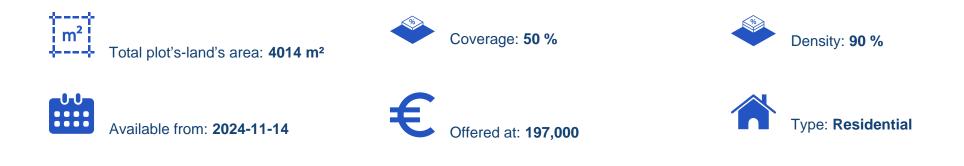

## Residential land 4014 m<sup>2</sup>

Larnaka, Athienou-7600, Cyprus

Offered at: €197,000 Estate ID: 80129 Ref: ba5409065

"This asset is a field in Athienou, Larnaca. The asset is located c. 500m northeast of the Athienou football stadium, 900m northeast of the Athienou -Avdellero road. The asset has an area of 4,014sqm, has an irregular shape with a flat even surface and benefits from a road frontage of 98m along Agiou Fotiou Street. The immediate area comprises of residential developments and undeveloped parcels of land. The property has the potential to be covered by all utility services (water, electricity and telecommunication). The property falls within residential planning zone ??6 with 90% building density, 50% coverage, 2 floors and a maximum height of 10m. THE PRICE IS SUBJECT TO VAT."...