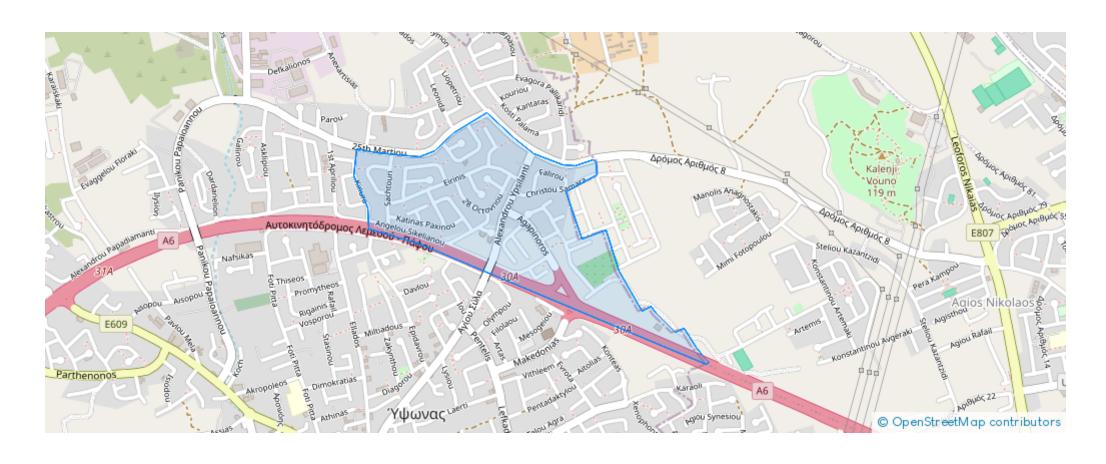

Density: 60 %



Available from: 2024-11-14



Offered at: 1,600,000



Type: Commercia

"#For Sale: A prime commercial plot of 3,345 m² located in Ipsonas, Limassol, along the main road next to the Sigma store. The plot offers 60% building coverage, with water and electricity available, making it ideal for a variety of development opportunities. With its central location and large size, this land is suitable for commercial or mixed-use projects such as retail centers, office buildings, or even a residential complex. Ipsonas is a growing area, offering excellent potential for investment and development. ?Price-1.600.000 euro Property Masters Lic.N-1140 Reg.N-580 #LimassolProperty #CyprusRealEstate #CommercialLandForSale #InvestmentOpportunity #IpsonasLimassol"...

## **Estate on map:**