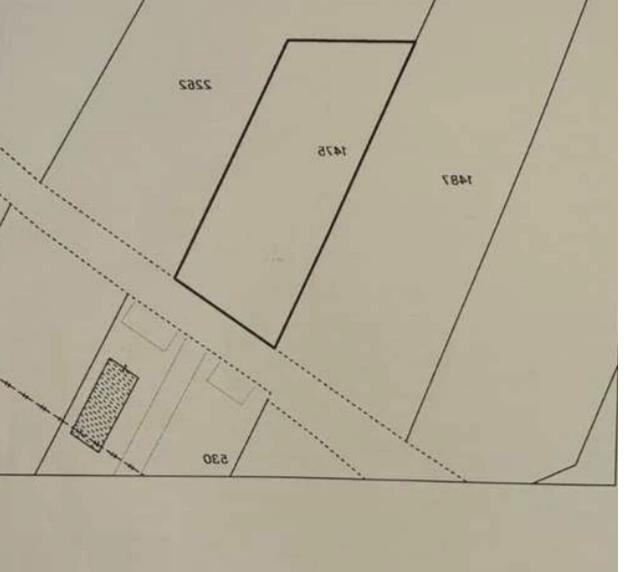

## Commercial land 3345 m<sup>2</sup>

Limassol, Alexandrou-Ypsilanti-St-Ypsonas-4191, Cyprus

**Offered at:** €1,600,000

**Estate ID:** 80136

**Ref:** ba5446834

Total plot's-land's area: 3345 m²

Density: 60 %

Available from: 2024-11-14

Offered at: 1,600,000

Type: Commercia

"#For Sale: A prime commercial plot of 3,345 m² located in Ipsonas, Limassol, along the main road next to the Sigma store. The plot offers 60% building coverage, with water and electricity available, making it ideal for a variety of development opportunities. With its central location and large size, this land is suitable for commercial or mixed-use projects such as retail centers, office buildings, or even a residential complex. Ipsonas is a growing area, offering excellent potential for investment and development. ?Price-1.600.000 euro Property Masters Lic.N-1140 Reg.N-580 #LimassolProperty #CyprusRealEstate #CommercialLandForSale #InvestmentOpportunity #IpsonasLimassol"...