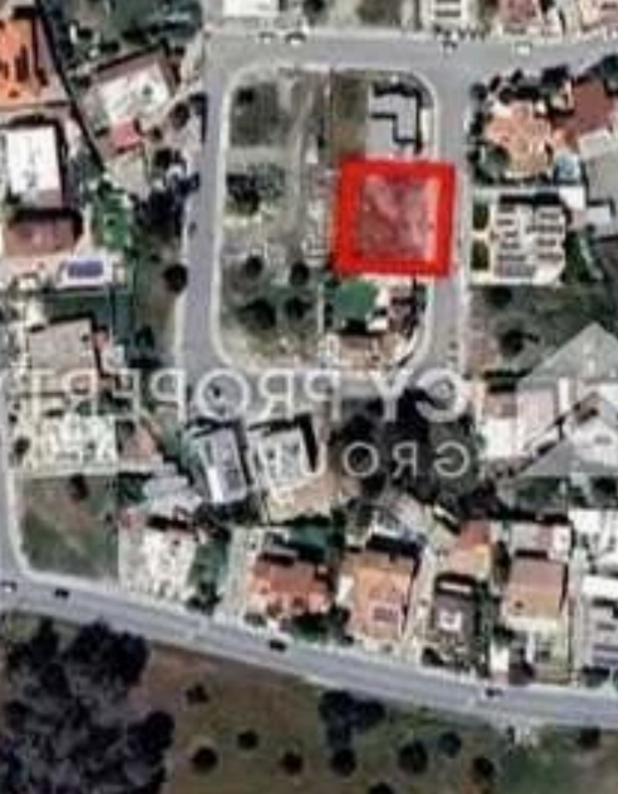

## Residential land 594 m<sup>2</sup>

Larnaka, Psevdas-7649, Cyprus

**Offered at:** € 67,000

**Estate ID:** 80138

**Ref:** ba5281964

Total plot's-land's area: **594 m²** 

Coverage: 50 %

Density: 90 %

Available from: 2024-11-14

Offered at: 67,00

Type: Residential

"Residential building plot, which corresponds to an area of approximately 594 sqm is available for sale in Psevdas area, in Larnaca district. It is located next to green area, ideally situated near to a plethora of amenities and services such as schools, banks, bakeries, supermarkets and just a few minutes drive distance to the beach. The property falls within Residential Planning Zone ?2 with a building coefficient of 90%, coverage of 50%, and permission for 2 floors (up to 8.3 meters) of construction. Title deed is available."...