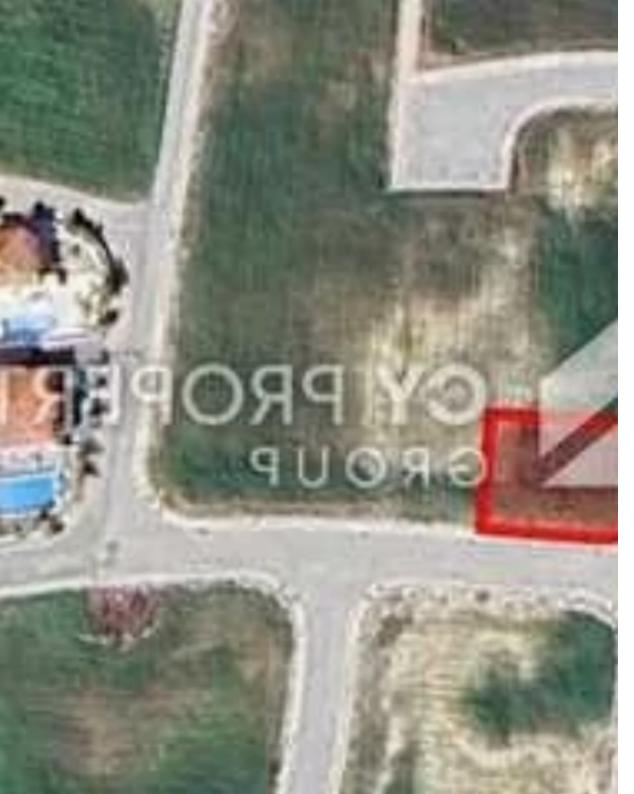

## Residential land 664 m<sup>2</sup>

Larnaka, Touristiki-Periochi-Voroklini-7041, Cyprus

**Offered at:** €280,000

**Estate ID:** 80148

**Ref:** ba5507136

Total plot's-land's area: 664 m²

Coverage: 20 %

Density: 35 %

Available from: 2024-11-14

Offered at: 280,000

Type: Residential

"A residential building plot is available for sale located in quite area in ?roklini Tourist area, in Larnaka district. It is situated close to a plethora of amenities and services such as schools, banks, pharmacies, cafes, shops, supermarkets, bakeries and just a few minutes walking distance to the beach. Its prime location offers excellent access to main roads and highway. The property falls within Residential Planning Zone H5?, with a building coefficient of 35%, coverage of 20%, and permission for 2 floors (8.3m) of construction. This property represents a great investment opportunity. Title deed is available."...