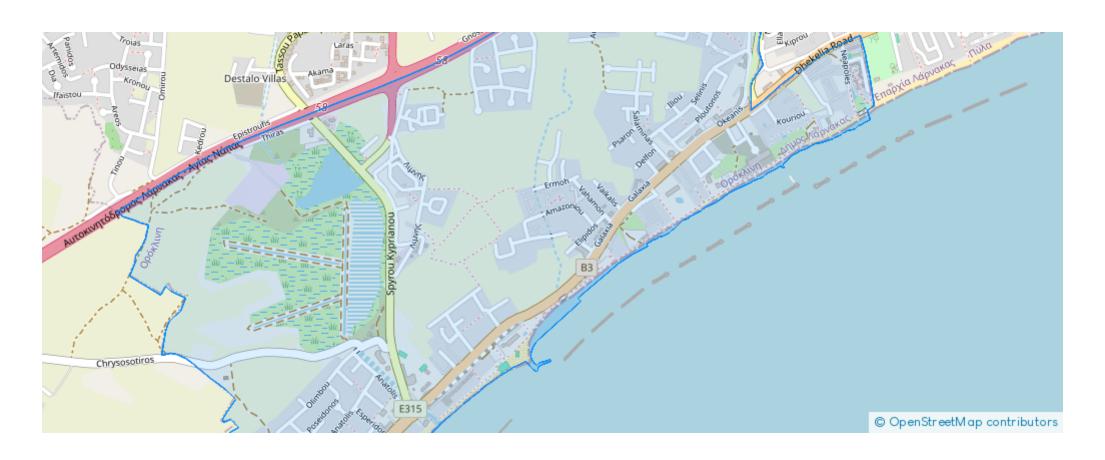

6





Total plot's-land's area: 664 m²



Coverage: 20 %



Density: 35 %



Available from: 2024-11-14



Offered at: 280,000



Type: Residential

"A residential building plot is available for sale located in quite area in ?roklini Tourist area, in Larnaka district. It is situated close to a plethora of amenities and services such as schools, banks, pharmacies, cafes, shops, supermarkets, bakeries and just a few minutes walking distance to the beach. Its prime location offers excellent access to main roads and highway. The property falls within Residential Planning Zone H5?, with a building coefficient of 35%, coverage of 20%, and permission for 2 floors (8.3m) of construction. This property represents a great investment opportunity. Title deed is available."...

## **Estate on map:**