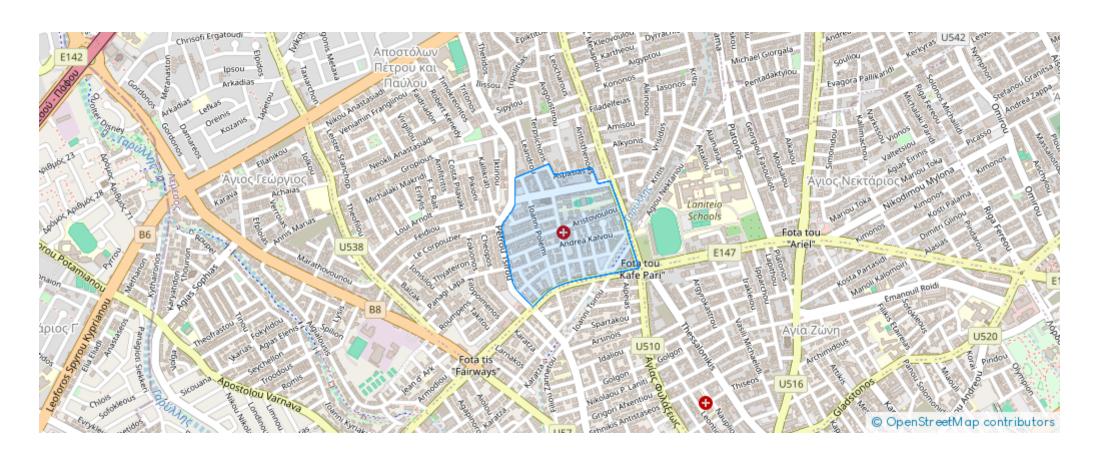

## Residential land 1211 m<sup>2</sup>

Limassol, Lyceum-Petros-And-Pavlos-3085 , Cyprus

**Offered at:** €890,000

**Estate ID:** 80155

**Ref:** ba5409440





Total plot's-land's area: 1211 m<sup>2</sup>



Available from: 2024-11-14



Offered at: 890,00



Type: Residentia

"These are two plots available for sale in the Zakaki area of Limassol. Each plot measures 1,211 sqm with a density of 100% and a coverage of 50%. The plots are located very close to the Casino, My Mall, and the new Golf Resort. This presents an amazing opportunity for development. Zakaki is an up-and-coming area in Limassol. Don't miss this opportunity."...

## **Estate on map:**