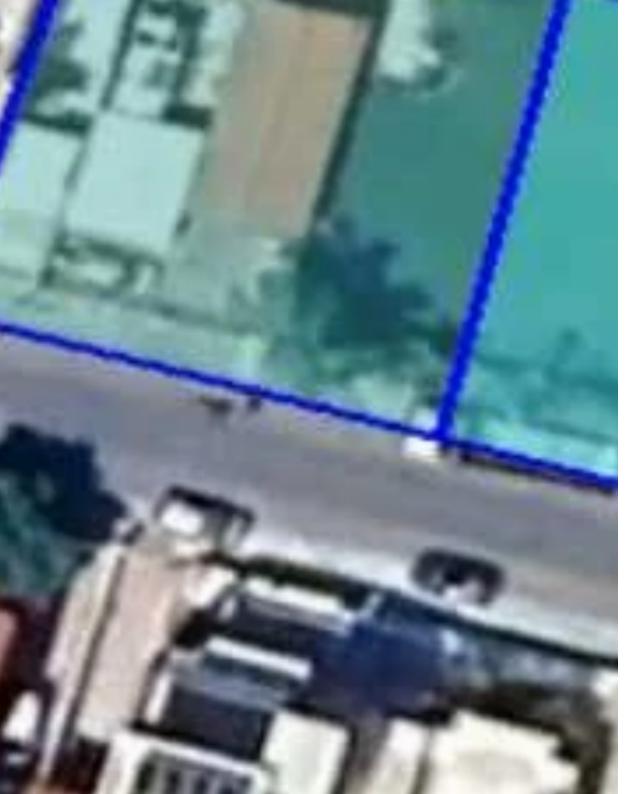

## Residential land 1211 m<sup>2</sup>

Limassol, Lyceum-Petros-And-Pavlos-3085 , Cyprus

**Offered at:** €890,000

**Estate ID:** 80155

**Ref:** ba5409440

Total plot's-land's area: 1211 m<sup>2</sup>

Available from: 2024-11-14

Offered at: 890,00

Type: Residentia

"These are two plots available for sale in the Zakaki area of Limassol. Each plot measures 1,211 sqm with a density of 100% and a coverage of 50%. The plots are located very close to the Casino, My Mall, and the new Golf Resort. This presents an amazing opportunity for development. Zakaki is an up-and-coming area in Limassol. Don't miss this opportunity."...