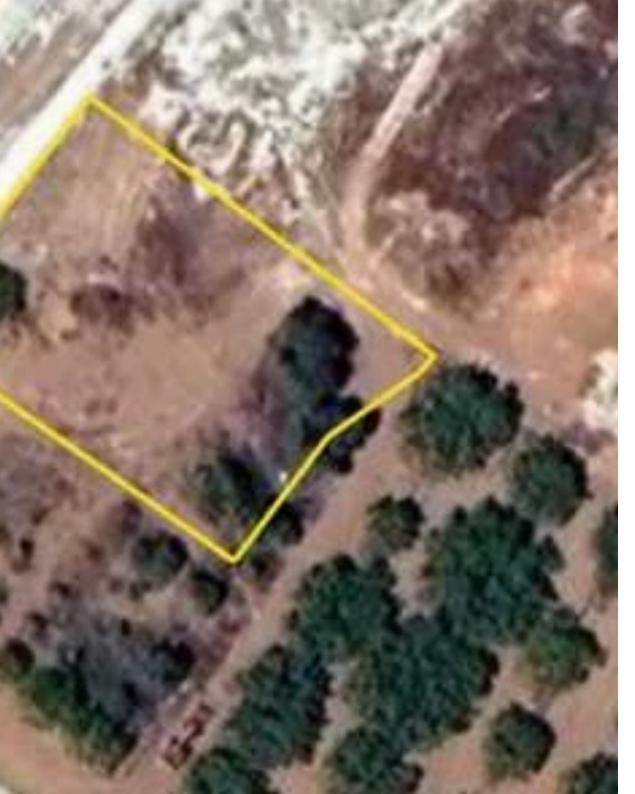

## Industrial land 858 m<sup>2</sup>

Paphos, Tremithousa-8270, Cyprus

**Offered at:** €280,000

**Estate ID:** 80157

**Ref:** ba5409310

Total plot's-land's area: 858 m²

Available from: 2024-11-14

Offered at: 280,00

Type: Industria

"The property is an industrial plotin Tremithousa, Paphos. It is located 3.5km from the highway and 2km from the city center of Paphos. The plot has a total land area of 858sqm and it is adjacent to a registered public road. The property lies within Planning Zone & mp; Beta; & mp; alpha; 5 (industrial zone - category B) with a maximum building ratio of 80% and coverage ratio of 60% and permission for 2 floors of construction. All utility services such as electricity and water are available. The property offers direct access to many areas of the city. It is close to multiple services and facilities."...