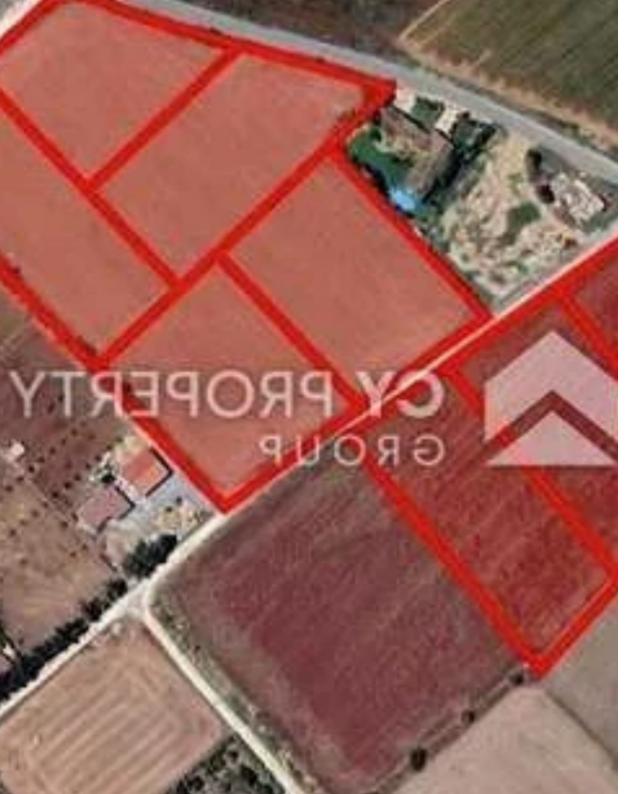

## Agricultural land 31680 m<sup>2</sup>

Larnaka, Kiti-7550, Cyprus

**Offered at:** €1,200,000

**Estate ID:** 80165

**Ref:** ba5329458

Total plot's-land's area: 31680 m<sup>2</sup>

Coverage: 6 %

Density: 6 %

Available from: 2024-11-14

Offered at: 1,200,000

Гуре: **Agricultura**l

"Agricultural field with an area of approximately 31,680 sqm is available for sale, located in the Kiti area of the Larnaka district. It is situated near a plethora of amenities and services such as schools, banks, bakeries, supermarkets, and is just a few minutes' drive from the beach. The location offers excellent access to the main roads and the highway. The asset falls within Protection Zone Z1 with a building coefficient of 6%, coverage of 6%, and permission for 2 floors (up to 8.3 meters) of construction. It is important to mention that the units are being sold as a unified property. The property is considered an excellent opportunity for a land developer or an individual. Ti...