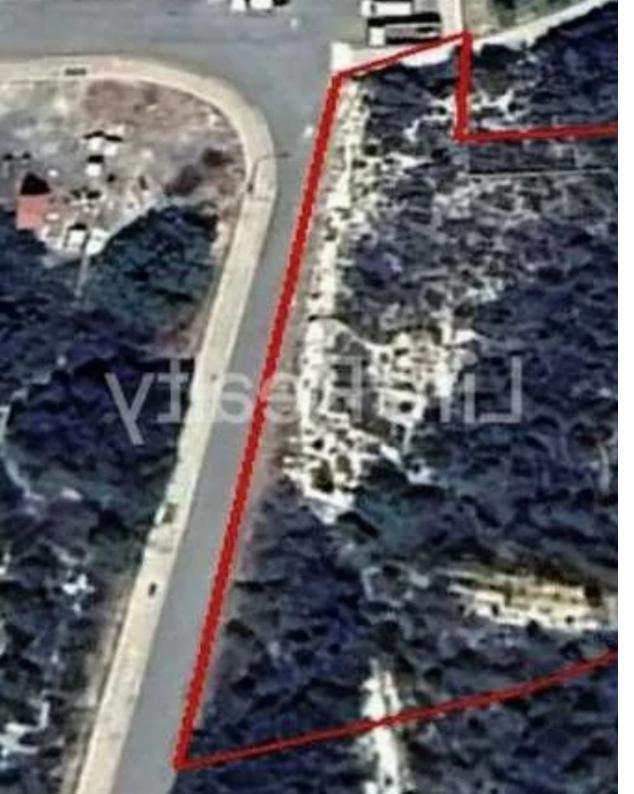

## Residential land 1912 m<sup>2</sup>

Limassol, Foresk-Park-Panagia-Evangelistria-Agia-Fylaxis-3112 , Cyprus

**Offered at:** € 380,000

**Estate ID:** 80172

**Ref:** ba5507205

Total plot's-land's area: 1912 m²

Coverage: 45 %

Density: 80 %

Available from: 2024-11-14

Offered at: 380,000

Type: Residential

"This prime residential land is situated in a newly built area with beautiful seaview, in Agia Fyla, Limassol. Its location offers easy access to the motorway, all the main roads and all essential services and amenities. The property is suitable for the development of a 3 floor apartment building The land falls into the planning zone Ka7 with the following development characteristics: -Zone: Ka7 -80% Building Density -45% Coverage -3 Floors -13,5 Height -Uneven surface -Elevated Contact us for a viewing."...