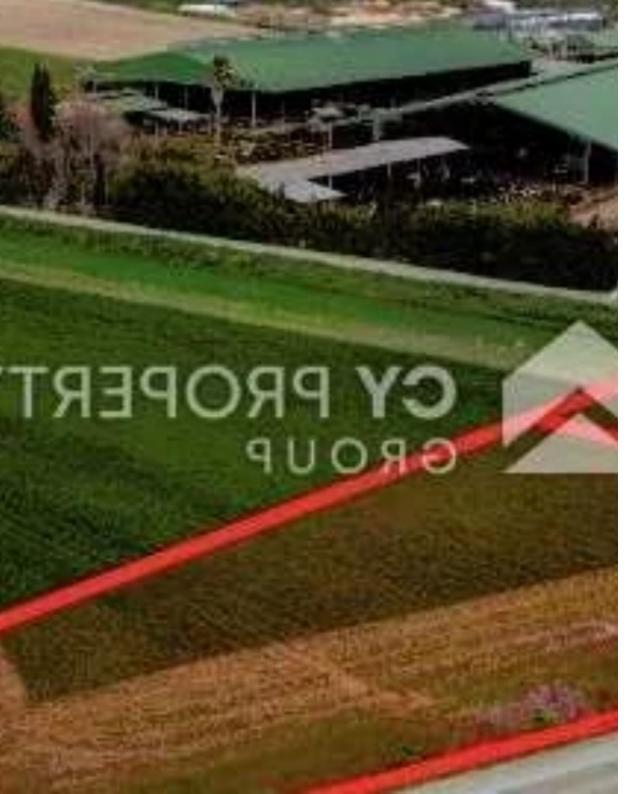

## (Share) Agricultural land 9991 m<sup>2</sup>

Larnaka, Kalo-Chorio-7643, Cyprus

**Offered at:** € 151,000

**Estate ID:** 80173

**Ref:** ba5458964

Total plot's-land's area: 9991 m²

Coverage: 6 %

Density: 6 %

Available from: 2024-11-14

Offered at: 151,000

Type: **Agricultura**l

"The property located in Softades community, within the administrative boundaries of Larnaca district, approximately 1,200m southwest of Kiti community. The property has triangular shape, flat surface with an extensive frontage of three public roads Larnaca – Mazotos - Zygi. The property lies within Planning Zone Z1 with maximum building ratio of 6%, coverage ratio 6% on two floors and maximum height of 8,30m. The asset is 1/2 share. No distribution agreement is in place."...