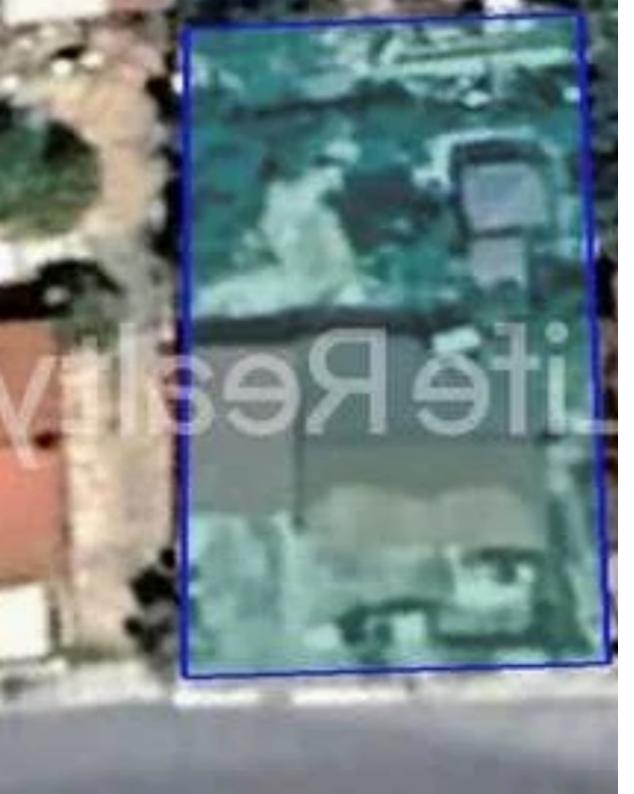

## Residential land 437 m<sup>2</sup>

Limassol, Foresk-Park-Panagia-Evangelistria-Agia-Fylaxis-3112 , Cyprus

**Offered at:** € 269,000

**Estate ID:** 80180

**Ref:** ba5498678

Total plot's-land's area: 437 m²

Coverage: 50 %

Density: 90 %

Available from: 2024-11-14

Offered at: **269,00** 

Type: **Residentia** 

"Presenting an exceptional residential plot of 437 m² located in the prestigious Agia Fyla area of Limassol. Just 20 minutes from the city center and 5 minutes from the highway, this prime plot offers excellent accessibility with a registered road at the front, providing easy access to all amenities. The plot includes a 75 m² detached house with a living room, kitchen, 2 bedrooms, and one bathroom. With a 90% building density, it allows for the construction of a three-floor building up to 13.5 meters. This property is a fantastic opportunity for developers and investors to create a residential project in one of Limassol's most desirable areas. Contact us today for detailed information...