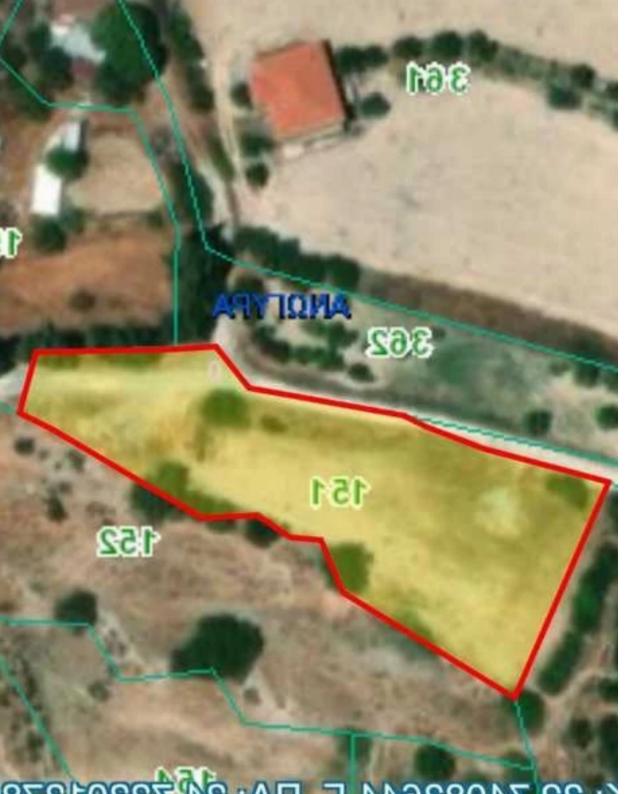

## Agricultural land 3011 m<sup>2</sup>

Limassol, Anogyra-4603, Cyprus

**Offered at:** €29,000

**Estate ID:** 80181

**Ref:** ba5498955

Total plot's-land's area: 3011 m²

Coverage: 6 %

Density: 6 %

## **Estate on map:**