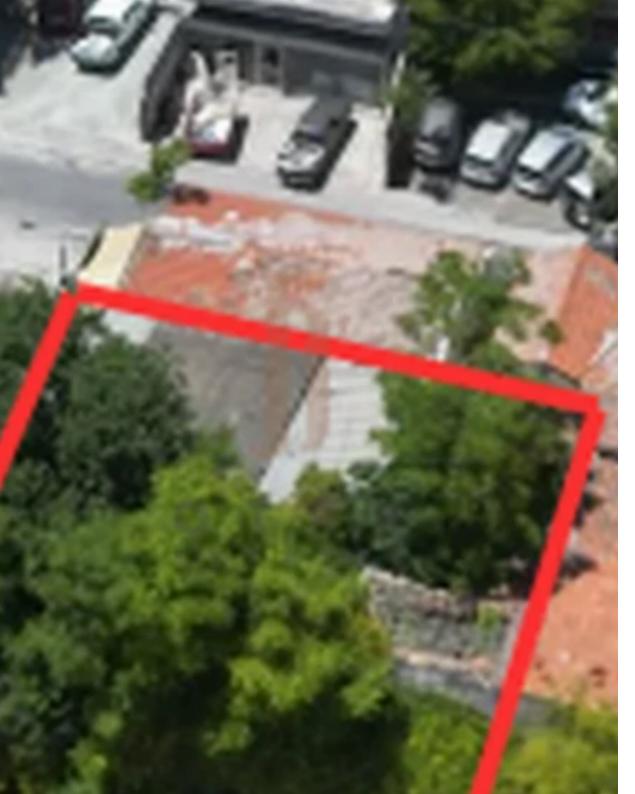

## Residential land 192 m<sup>2</sup>

Limassol, Gladstonos-St-Agia-Trias-3032, Cyprus

**Offered at:** € 450,000

**Estate ID:** 80187

**Ref:** ba5323737

Total plot's-land's area: 192 m²

Available from: 2024-11-14

Offered at: 450,00

Type: Residentia

"Plot located in Limassol's popular Historical Center, just 200m from the sea, presenting a perfect opportunity for investment as a high yielding rental asset or as an opportunistic re-sale opportunity upon completion. The plot sits in very close proximity to Molos promenade (200m) and the Limassol Marina (2km), situated near all modern amenities with easy access to the main highway. (Off Plan) Entire Building comprised of 9-studio apartments with planning permit. NO VAT or TRANSFER FEES are applicable! "Plot is under an SPV""...