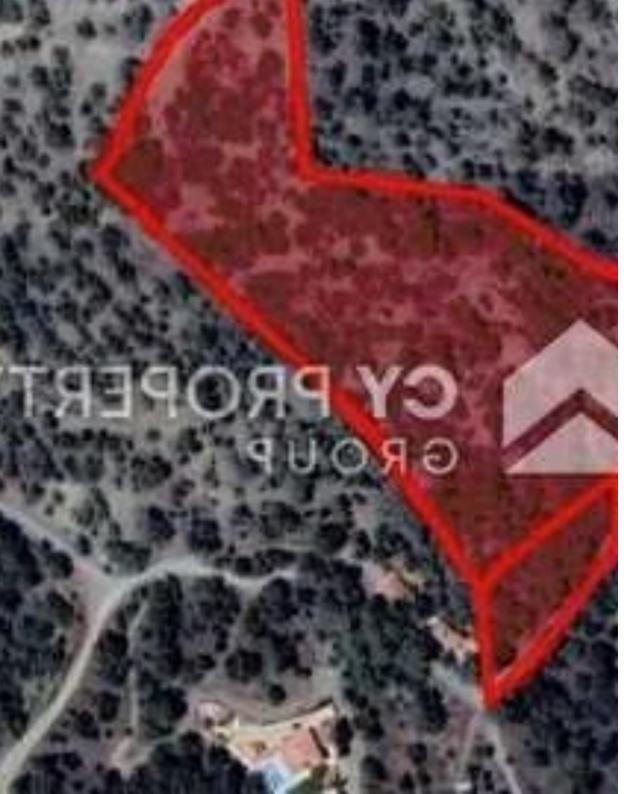

## Residential land 21682 m<sup>2</sup>

Limassol, Pera-Pedi-4779, Cyprus

**Offered at:** € 1,209,000

**Estate ID:** 80189

**Ref:** ba5323430

Total plot's-land's area: 21682 m²

Coverage: 35 %

Density: 20 %

Available from: 2024-11-14

Offered at: 1,209,000

Type: Residentia

"Available for sale one of its kind Panoramic View Residential land in Moniatis, in Limassol district with electricity and water of a total of 21,682 square meters. It is located close to plethora of amenities and services. The location offers an excellent access to main roads and to highway. The property lies within three Residential Planning Zones: H5? zone: 35% building density, up to two floors or 8 meters height H7? zone: 20% building density, up to two floors or 8 meters height This exceptional development land has breathtaking views of the surrounding areas and into the forest. Although in a pine ...