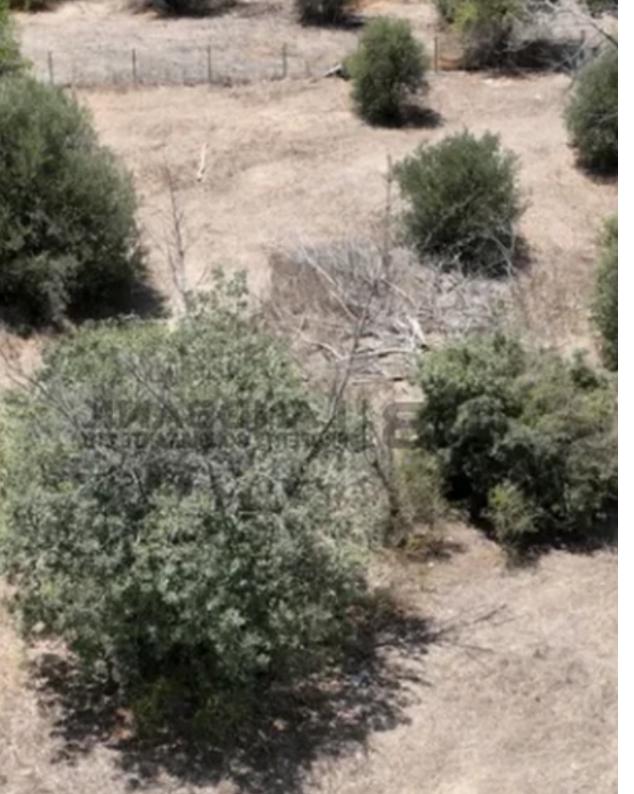

## Residential land 815 m<sup>2</sup>

Nicosia, Chryseleousa-Church-Chryseleousa-Strovolos-2057, Cyprus

**Offered at:** €600,000

**Estate ID:** 80190

**Ref:** ba5454195

Total plot's-land's area: 815 m²

Available from: 2024-11-14

Offered at: 600,00

Type: Residentia

"The property is a residential plot located in Strovolos, Nicosia. The plot has an area of 815sqm prime vacant plot with a notable 21m x 35m frontage on the pedestrian public pathway and with an adjacent landscaped public green space. The property falls into residential planning zone K?8 with 60% building density, 35% coverage, 2 floors and a maximum height of 10m. Excellent connectivity to vital amenities, retail destinations, and major transportation junctures."...