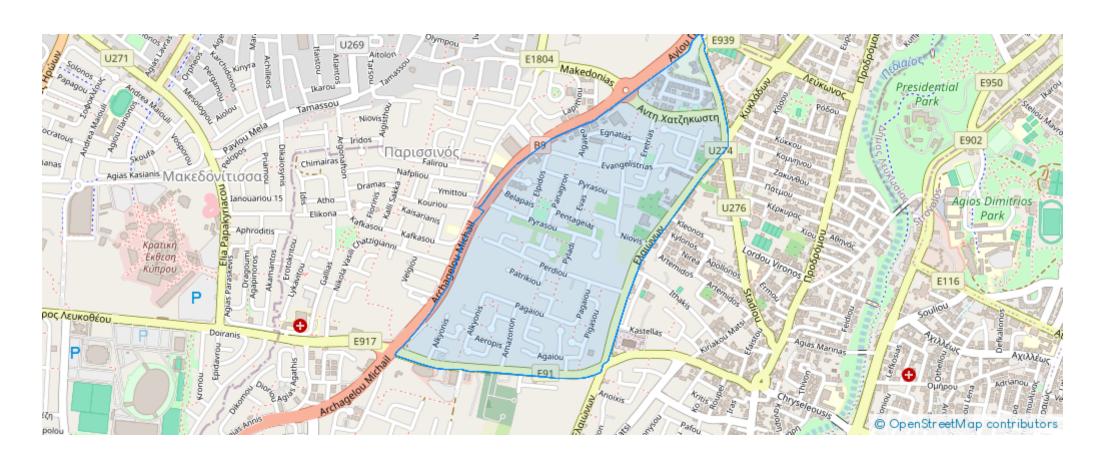

## Residential land 815 m<sup>2</sup>

Nicosia, Chryseleousa-Church-Chryseleousa-Strovolos-2057, Cyprus

**Offered at:** €600,000

**Estate ID:** 80190

**Ref:** ba5454195





Total plot's-land's area: 815 m²



Available from: 2024-11-14



Offered at: 600,00



Type: Residentia

"The property is a residential plot located in Strovolos, Nicosia. The plot has an area of 815sqm prime vacant plot with a notable 21m x 35m frontage on the pedestrian public pathway and with an adjacent landscaped public green space. The property falls into residential planning zone K?8 with 60% building density, 35% coverage, 2 floors and a maximum height of 10m. Excellent connectivity to vital amenities, retail destinations, and major transportation junctures."...

## **Estate on map:**