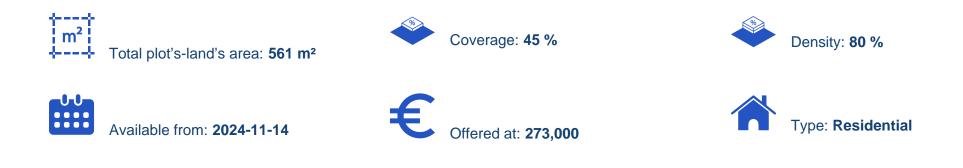

## Residential land 561 m<sup>2</sup>

Larnaka, Zemco-Lemesou-Ave-Vlachos-Aradippou-7100, Cyprus

Offered at: €273,000 Estate ID: 80197 Ref: ba5453721

"A residential building plot which corresponds to an area of approximately 561 sqm, is available for sale located in quite area in Krasa, in Larnaka district. The plot is ideally situated close to a wide range of amenities and services such as schools, banks, bakeries, cafes, and supermarkets. It is also just a few minutes drive distance to the beach. The location offers excellent access to main roads and the highway. The property falls within Residential Zone K?7, with a building coefficient of 80%, coverage of 45%, and permission for construction of up to 2 floors (up to 10 meters). This property represents a great investment opportunity."...