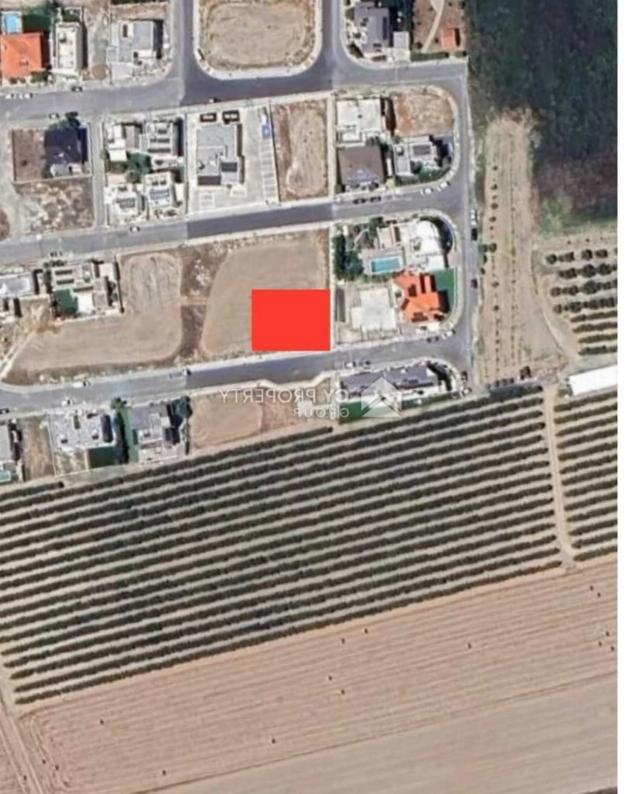

## Residential land 561 m<sup>2</sup>

Larnaka, Zemco-Lemesou-Ave-Vlachos-Aradippou-7100, Cyprus

Offered at: €273,000 Estate ID: 80197 Ref: ba5453721

"A residential building plot which corresponds to an area of approximately 561 sqm, is available for sale located in quite area in Krasa, in Larnaka district. The plot is ideally situated close to a wide range of amenities and services such as schools, banks, bakeries, cafes, and supermarkets. It is also just a few minutes drive distance to the beach. The location offers excellent access to main roads and the highway. The property falls within Residential Zone K?7, with a building coefficient of 80%, coverage of 45%, and permission for construction of up to 2 floors (up to 10 meters). This property represents a great investment opportunity."...