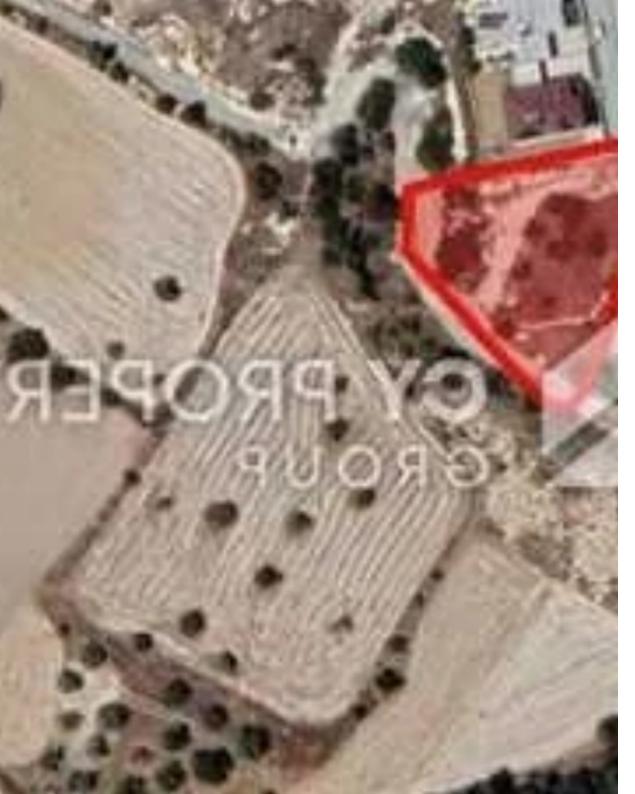

## Residential land 2425 m<sup>2</sup>

Nicosia, Lympia-2566, Cyprus

**Offered at:** €250,000

**Estate ID:** 80200

**Ref:** ba5499504

Total plot's-land's area: 2425 m²

Coverage: 50 %

Density: 90 %

Available from: 2024-11-14

Offered at: 250,000

Type: Residential

"Residential field which corresponds to an area of approximately 2425 sqm is available for sale in the vibrant Lympia Community of Nicosia District. It is situated close to a plethora of amenities and services such as schools, banks, coffees, shops, supermarkets etc. It falls within residential planning zone ??6 with 90% building density, 50% coverage, 2 floor and a maximum height of 10m. Additionally, it offers direct access to a road, water, and electricity connections and enjoys excellent proximity to main roads and the highway, enhancing its accessibility. Title deed is available."...